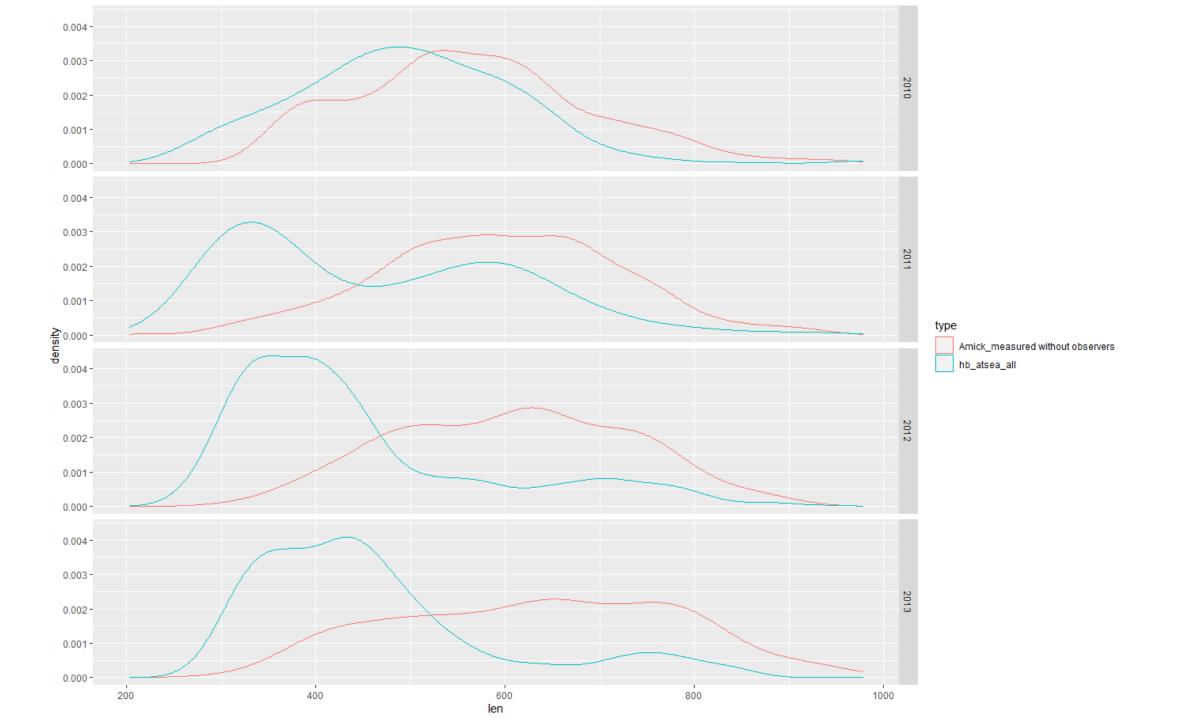

## Comparison of Captain Steve Amick's observed discard lengths to MRIP observed discard lengths

Analysis:

- Compare the discard lengths from the at-sea observer program to the lengths provided by Steve Amick
- Compare the discard lengths from Steve Amick's trips
  - comparing MRIP observer lengths to Steve Amick's lengths from the same trips

## **ISSUES**:

- Regional shift in mean size due to limited spatial coverage (1 vessel from GA)
- Differences due to measuring in inches (heaping) vs. TL (mm)
- Including this data would be weighted and this difference in size may be minimal after this weighting procedure