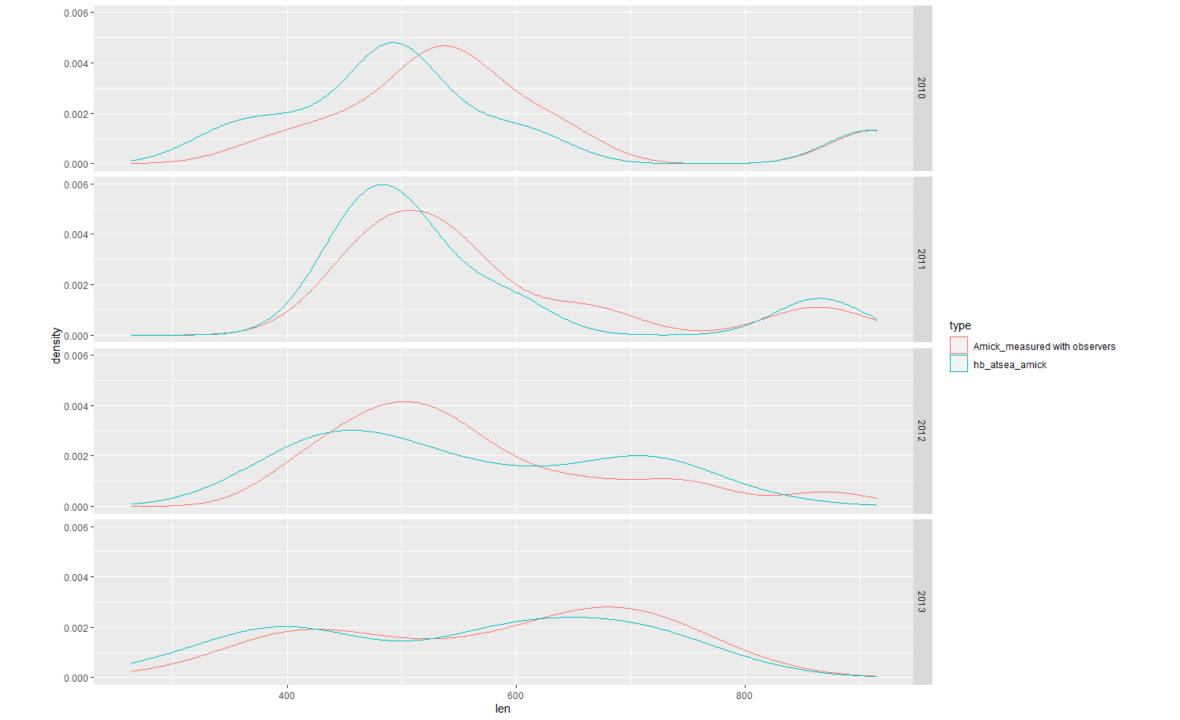

## Comparison of Captain Steve Amick's observed discard lengths to MRIP observed discard lengths

Analysis:

- Compare the discard lengths from the at-sea observer program to the lengths provided by Steve Amick
- Compare the discard lengths from Steve Amick's trips
  - comparing MRIP observer lengths to Steve Amick's lengths from the same trips

## **ISSUES**:

- Regional shift in mean size due to limited spatial coverage (1 vessel from GA)
- Differences due to measuring in inches (heaping) vs. TL (mm)
- Including this data would be weighted and this difference in size may be minimal after this weighting procedure