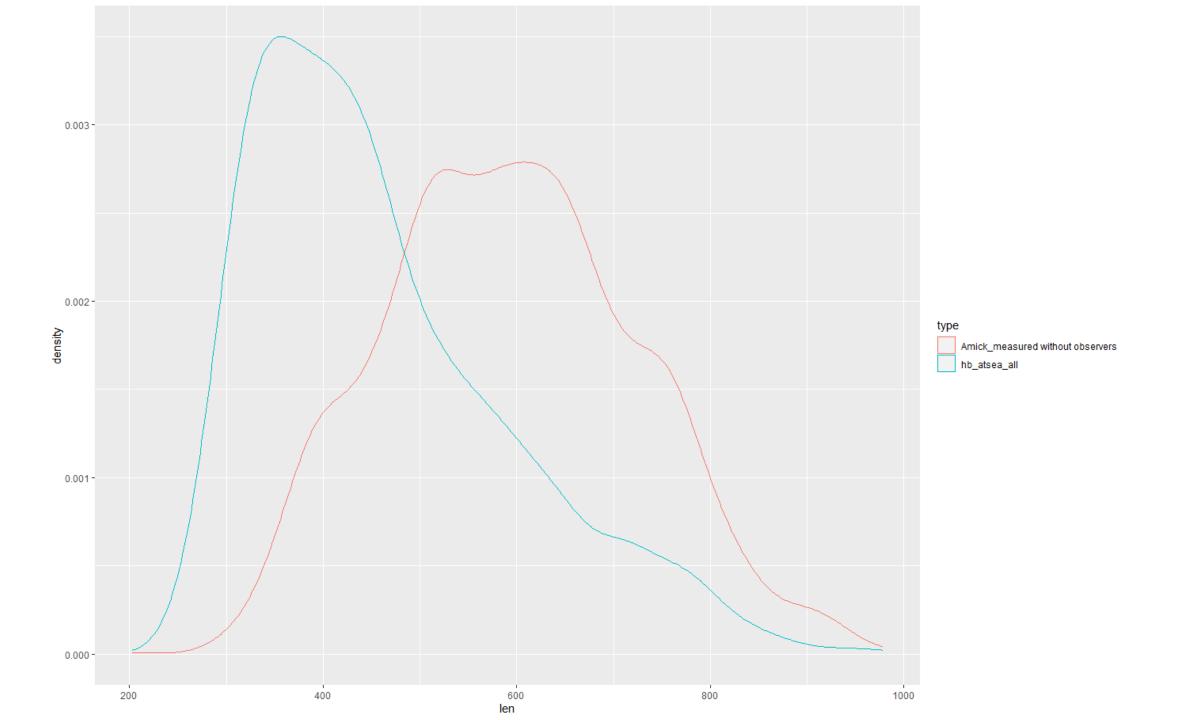

## Comparison of Captain Steve Amick's observed discard lengths to MRIP observed discard lengths

Analysis:

- Compare the discard lengths from the at-sea observer program to the lengths provided by Steve Amick
- Compare the discard lengths from Steve Amick's trips
  - comparing MRIP observer lengths to Steve Amick's lengths from the same trips

## **ISSUES**:

- Regional shift in mean size due to limited spatial coverage (1 vessel from GA)
- Differences due to measuring in inches (heaping) vs. TL (mm)
- Including this data would be weighted and this difference in size may be minimal after this weighting procedure