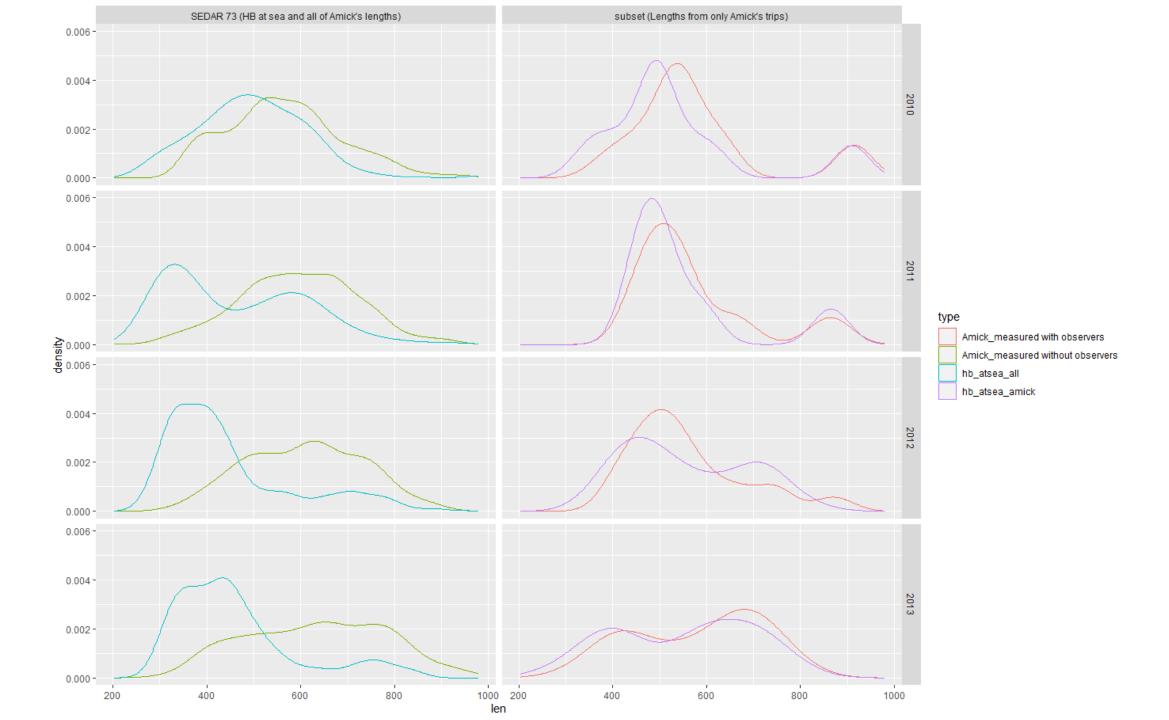

## Comparison of Captain Steve Amick's observed discard lengths to MRIP observed discard lengths

Analysis:

- Compare the discard lengths from the at-sea observer program to the lengths provided by Steve Amick
- Compare the discard lengths from Steve Amick's trips
  - comparing MRIP observer lengths to Steve Amick's lengths from the same trips

## **ISSUES**:

- Regional shift in mean size due to limited spatial coverage (1 vessel from GA)
- Differences due to measuring in inches (heaping) vs. TL (mm)
- Including this data would be weighted and this difference in size may be minimal after this weighting procedure