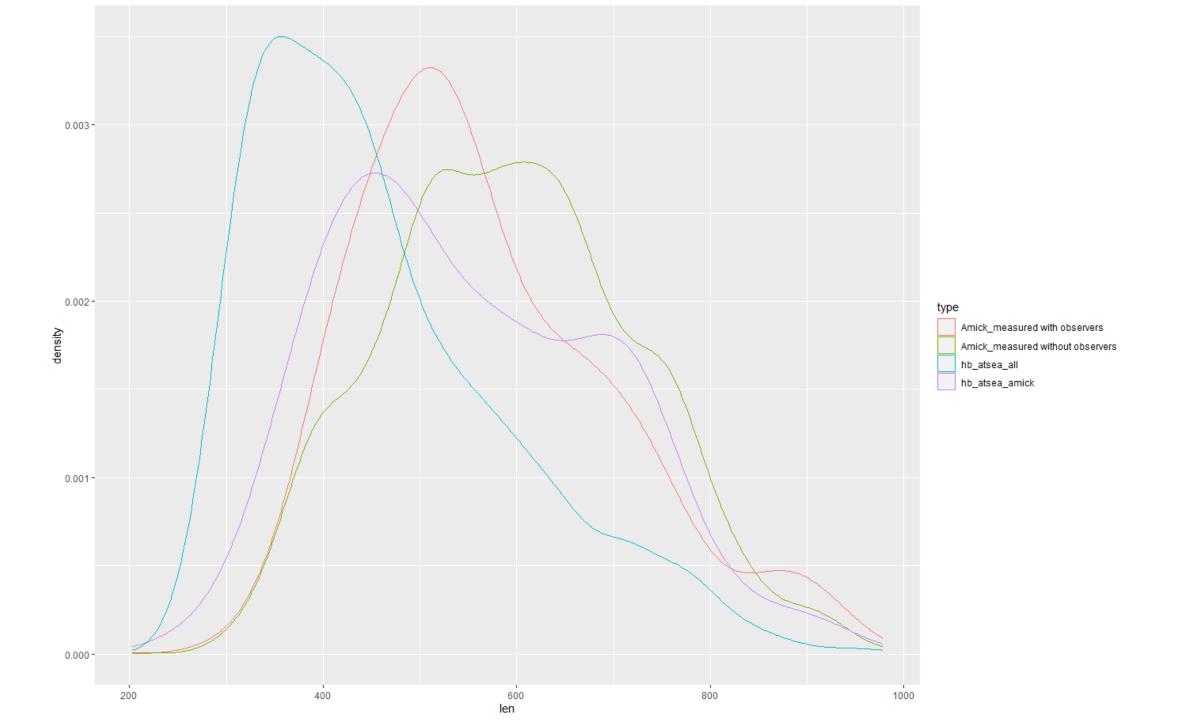

## Comparison of Captain Steve Amick's observed discard lengths to MRIP observed discard lengths

Analysis:

- Compare the discard lengths from the at-sea observer program to the lengths provided by Steve Amick
- Compare the discard lengths from Steve Amick's trips
  - comparing MRIP observer lengths to Steve Amick's lengths from the same trips

## **ISSUES**:

- Regional shift in mean size due to limited spatial coverage (1 vessel from GA)
- Differences due to measuring in inches (heaping) vs. TL (mm)
- Including this data would be weighted and this difference in size may be minimal after this weighting procedure