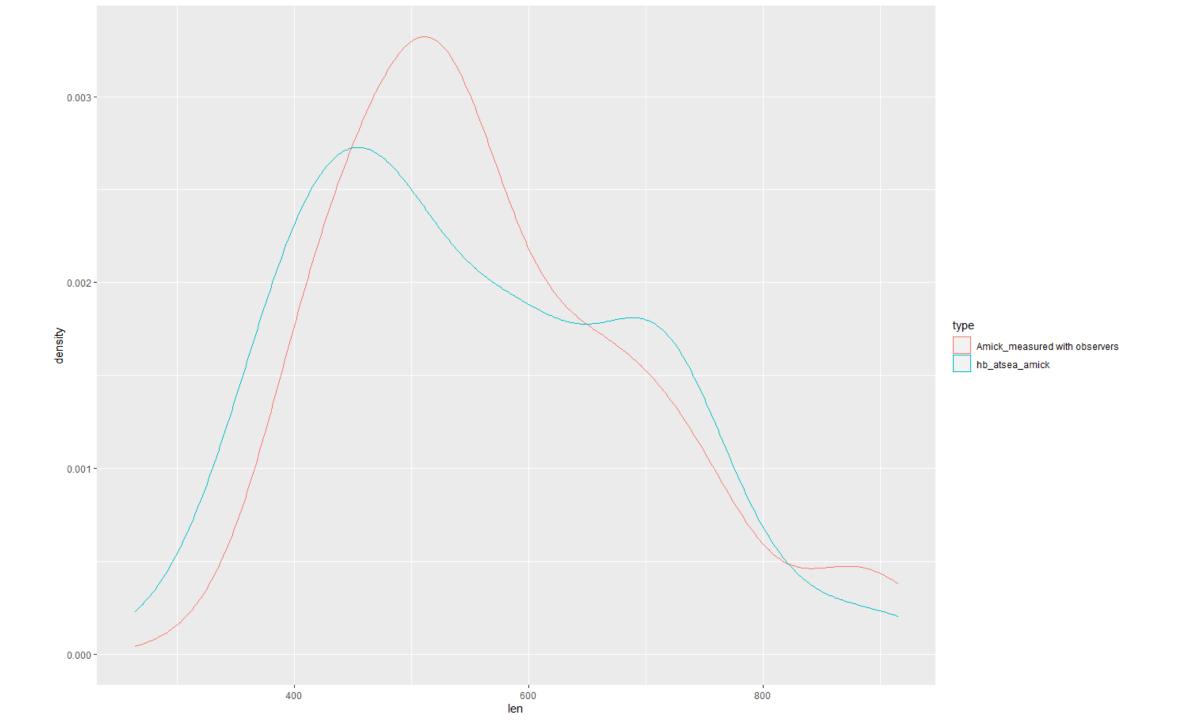

## Comparison of Captain Steve Amick's observed discard lengths to MRIP observed discard lengths

Analysis:

- Compare the discard lengths from the at-sea observer program to the lengths provided by Steve Amick
- Compare the discard lengths from Steve Amick's trips
  - comparing MRIP observer lengths to Steve Amick's lengths from the same trips

## **ISSUES**:

- Regional shift in mean size due to limited spatial coverage (1 vessel from GA)
- Differences due to measuring in inches (heaping) vs. TL (mm)
- Including this data would be weighted and this difference in size may be minimal after this weighting procedure