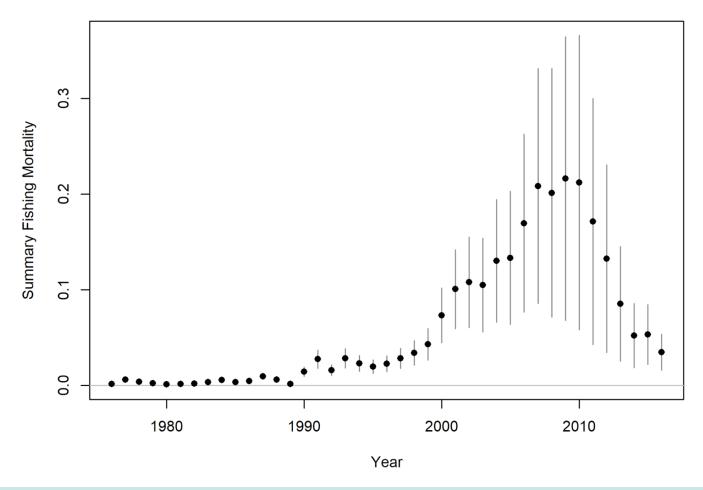

TX**





### Fixed and estimated quantities

#### Estimated quantities:

- Unfished recruitment (R0)
- Selectivity 3 parameters with informed priors

#### Fixed quantities:

- LVB Female: Linf=191 mm, K=0.25 /year
- LVB Male: Linf=195, K=0.24 /year
- M=0.34 /year
- Maturity function, L50=92 mm; L-W relationship
- Steepness, h=0.95



## **Model Fit**



#### STX



#### STT





#### **Dive**







### Pots and traps







## Length composition residuals





## **Dive**



## Pots and traps



## **Diagnostics**



#### **Profile likelihood**

Parameter correlations:

> |0.70|



(A)

400

350

300

250

(B)

1000

800

400



#### **Jitter**







## Retrospective patterns





## **Derived Quantities**



#### **Biomass trend**





## Harvest rate (biomass landed / total biomass)







# **NOAA**FISHERIES



# SEDAR 57 Spiny Lobster

Review Workshop
Presentation 5
STX BASE MODEL

July 9-11, 2019