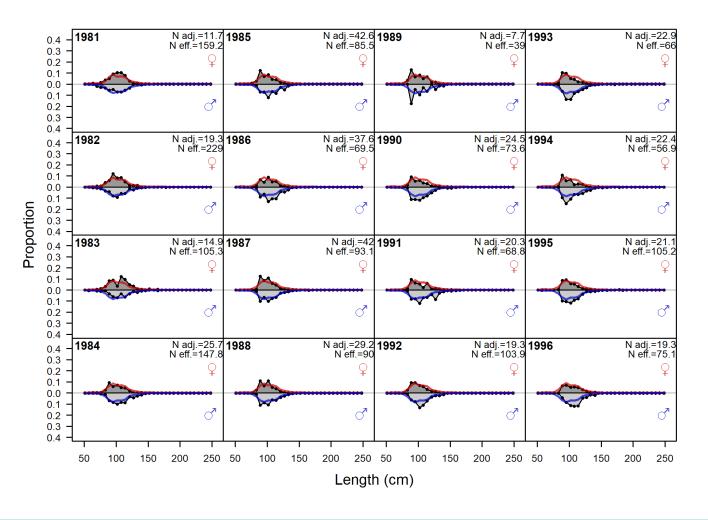

Two fisheries:
  - Diving, Pots and Traps
  - Selectivity at length: informative prior from STT, mirrored for trap fishery
  - F initial = 0
- Retention blocks:
  - Minimum size limit 89 mm (3.5") introduced in 1985
  - Time block for retention estimated over years: 1985-2016



# Human population growth USVI. Obtained from United States Census Bureau.





## **Landings STX**





### Fixed and estimated quantities

#### Estimated quantities:

- Unfished recruitment (R0)
- Selectivity 3 parameters with informed priors

#### Fixed quantities:

- LVB Female: Linf=191 mm, K=0.25 /year
- LVB Male: Linf=195, K=0.24 /year
- M=0.34 /year
- Maturity function, L50=92 mm; L-W relationship
- Steepness, h=0.95



## **Model Fit**



#### STX



#### STT





#### **Dive**







### Pots and traps







## Length composition residuals





## **Dive**



## Pots and traps



## **Diagnostics**



#### **Profile likelihood**

Parameter correlations:

> |0.70|



(A)

400

350

300

250

(B)

1000

800

400



#### **Jitter**







## Retrospective patterns





## **Derived Quantities**



#### **Biomass trend**





## Harvest rate (biomass landed / total biomass)







# **NOAA**FISHERIES



# SEDAR 57 Spiny Lobster

Review Workshop
Presentation 5
STX BASE MODEL

July 9-11, 2019