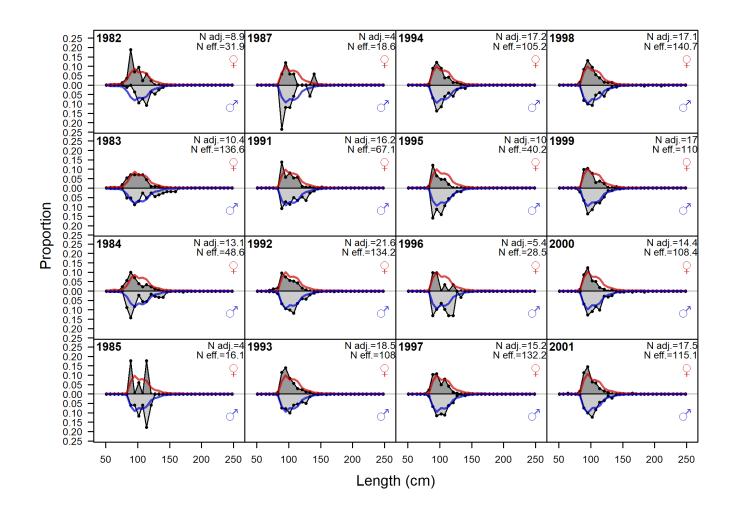

*



#### **Fisheries**

- Two fisheries:
  - Diving, Pots and Traps
  - Selectivity at length: informative prior from STT, mirrored for trap fishery
  - F initial = 0
- Retention blocks:
  - Minimum size limit 89 mm (3.5") introduced in 1985
  - Time block for retention estimated over years: 1985-2016



# Human population growth USVI. Obtained from United States Census Bureau.





## **Landings STX**





### Fixed and estimated quantities

#### Estimated quantities:

- Unfished recruitment (R0)
- Selectivity 3 parameters with informed priors

#### Fixed quantities:

- LVB Female: Linf=191 mm, K=0.25 /year
- LVB Male: Linf=195, K=0.24 /year
- M=0.34 /year
- Maturity function, L50=92 mm; L-W relationship
- Steepness, h=0.95



## **Model Fit**



#### STX



#### STT





#### **Dive**







### Pots and traps







## Length composition residuals





## **Dive**



## Pots and traps



## **Diagnostics**



#### **Profile likelihood**

Parameter correlations:

> |0.70|



(A)

400

350

300

250

(B)

1000

800

400



#### **Jitter**







## Retrospective patterns





## **Derived Quantities**



#### **Biomass trend**





## Harvest rate (biomass landed / total biomass)







# **NOAA**FISHERIES



# SEDAR 57 Spiny Lobster

Review Workshop
Presentation 5
STX BASE MODEL

July 9-11, 2019