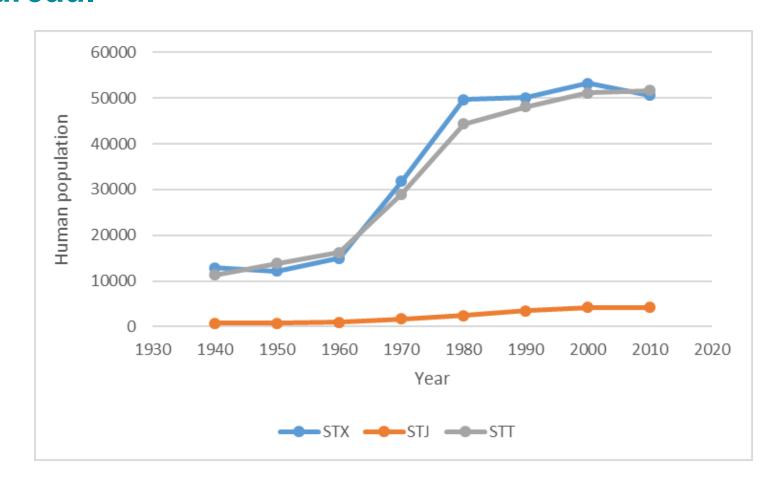

# **NOAA**FISHERIES



# SEDAR 57 Spiny Lobster

Review Workshop
Presentation 5
STX BASE MODEL

July 9-11, 2019

#### **STX Base Model**

- Structure
- Model Fit
- Diagnostics
- Derived Quantities

### **Base Model Structure**



#### **Fisheries**

- Two fisheries:
  - Diving, Pots and Traps
  - Selectivity at length: informative prior from STT, mirrored for trap fishery
  - F initial = 0
- Retention blocks:
  - Minimum size limit 89 mm (3.5") introduced in 1985
  - Time block for retention estimated over years: 1985-2016



# Human population growth USVI. Obtained from United States Census Bureau.





## **Landings STX**





### Fixed and estimated quantities

#### Estimated quantities:

- Unfished recruitment (R0)
- Selectivity 3 parameters with informed priors

#### Fixed quantities:

- LVB Female: Linf=191 mm, K=0.25 /year
- LVB Male: Linf=195, K=0.24 /year
- M=0.34 /year
- Maturity function, L50=92 mm; L-W relationship
- Steepness, h=0.95



## **Model Fit**



#### STX



#### STT





#### **Dive**







### Pots and traps







## Length composition residuals





## **Dive**



## Pots and traps



## **Diagnostics**



#### **Profile likelihood**

Parameter correlations:

> |0.70|



(A)

400

350

300

250

(B)

1000

800

400



#### **Jitter**







## Retrospective patterns





## **Derived Quantities**



#### **Biomass trend**





## Harvest rate (biomass landed