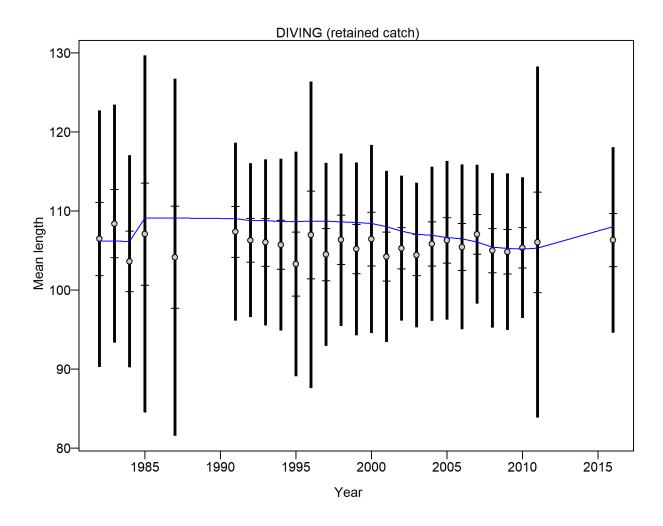

ty at length: informative prior from STT, mirrored for trap fishery
  - F initial = 0
- Retention blocks:
  - Minimum size limit 89 mm (3.5") introduced in 1985
  - Time block for retention estimated over years: 1985-2016



# Human population growth USVI. Obtained from United States Census Bureau.





## **Landings STX**





### Fixed and estimated quantities

#### Estimated quantities:

- Unfished recruitment (R0)
- Selectivity 3 parameters with informed priors

#### Fixed quantities:

- LVB Female: Linf=191 mm, K=0.25 /year
- LVB Male: Linf=195, K=0.24 /year
- M=0.34 /year
- Maturity function, L50=92 mm; L-W relationship
- Steepness, h=0.95



## **Model Fit**



#### STX



#### STT





#### **Dive**







### Pots and traps







## Length composition residuals





## **Dive**



## Pots and traps



## **Diagnostics**



#### **Profile likelihood**

Parameter correlations:

> |0.70|



(A)

400

350

300

250

(B)

1000

800

400



#### **Jitter**







## Retrospective patterns





## **Derived Quantities**



#### **Biomass trend**





## Harvest rate (biomass landed / total biomass)







# **NOAA**FISHERIES



# SEDAR 57 Spiny Lobster

Review Workshop
Presentation 5
STX BASE MODEL

July 9-11, 2019