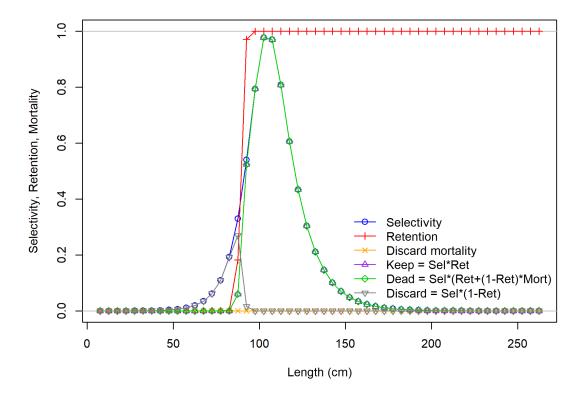

#### **Fisheries**

- Two fisheries:
  - Diving, Pots and Traps
  - Selectivity at length: informative prior from STT, mirrored for trap fishery
  - F initial = 0
- Retention blocks:
  - Minimum size limit 89 mm (3.5") introduced in 1985
  - Time block for retention estimated over years: 1985-2016