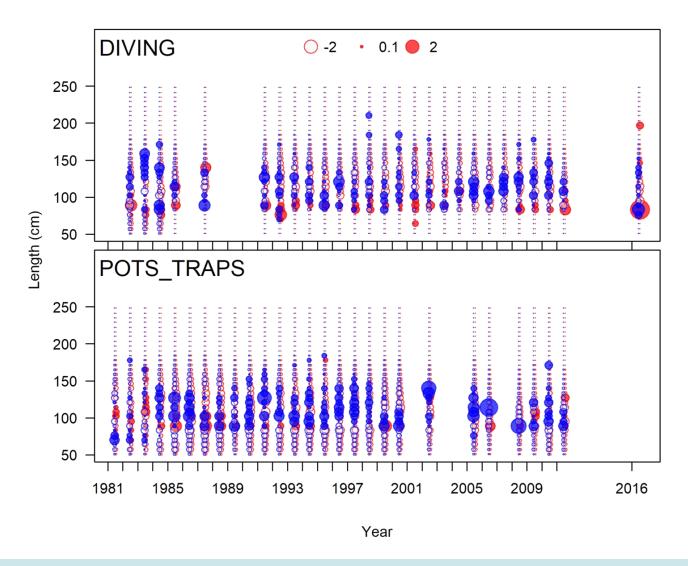

aps
  - Selectivity at length: informative prior from STT, mirrored for trap fishery
  - F initial = 0
- Retention blocks:
  - Minimum size limit 89 mm (3.5") introduced in 1985
  - Time block for retention estimated over years: 1985-2016



# Human population growth USVI. Obtained from United States Census Bureau.





## **Landings STX**





### Fixed and estimated quantities

#### Estimated quantities:

- Unfished recruitment (R0)
- Selectivity 3 parameters with informed priors

#### Fixed quantities:

- LVB Female: Linf=191 mm, K=0.25 /year
- LVB Male: Linf=195, K=0.24 /year
- M=0.34 /year
- Maturity function, L50=92 mm; L-W relationship
- Steepness, h=0.95



## **Model Fit**



#### STX



#### STT





#### **Dive**







### Pots and traps







## Length composition residuals





## **Dive**



## Pots and traps



## **Diagnostics**



#### **Profile likelihood**

Parameter correlations:

> |0.70|



(A)

400

350

300

250

(B)

1000

800

400



#### **Jitter**







## Retrospective patterns





## **Derived Quantities**



#### **Biomass trend**





## Harvest rate (biomass landed / total biomass)







# **NOAA**FISHERIES



# SEDAR 57 Spiny Lobster

Review Workshop
Presentation 5
STX BASE MODEL

July 9-11, 2019