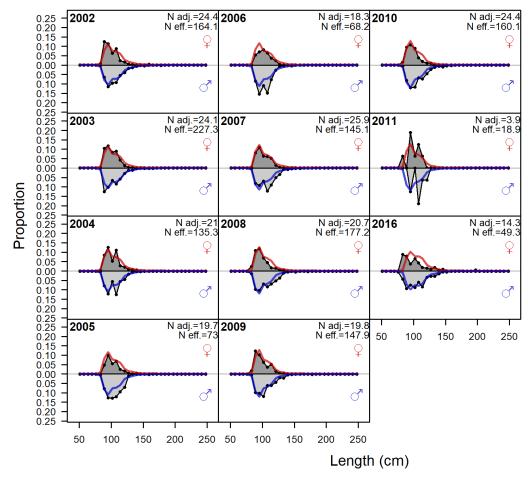

#### **Fisheries**

- Two fisheries:
  - Diving, Pots and Traps
  - Selectivity at length: informative prior from STT, mirrored for trap fishery
  - F initial = 0
- Retention blocks:
  - Minimum size limit 89 mm (3.5") introduced in 1985
  - Time block for retention estimated over years: 1985-2016



# Human population growth USVI. Obtained from United States Census Bureau.





## **Landings STX**





### Fixed and estimated quantities

#### Estimated quantities:

- Unfished recruitment (R0)
- Selectivity 3 parameters with informed priors

#### Fixed quantities:

- LVB Female: Linf=191 mm, K=0.25 /year
- LVB Male: Linf=195, K=0.24 /year
- M=0.34 /year
- Maturity function, L50=92 mm; L-W relationship
- Steepness, h=0.95



## **Model Fit**



#### STX



#### STT





#### **Dive**







### Pots and traps







## Length composition residuals





## **Dive**



## Pots and traps



## **Diagnostics**



#### **Profile likelihood**

Parameter correlations:

> |0.70|



(A)

400

350

300

250

(B)

1000

800

400



#### **Jitter**







## Retrospective patterns





## **Derived Quantities**



#### **Biomass trend**





## Harvest rate (biomass landed / total biomass)







# **NOAA**FISHERIES



# SEDAR 57 Spiny Lobster

Review Workshop
Presentation 5
STX BASE MODEL

July 9-11, 2019