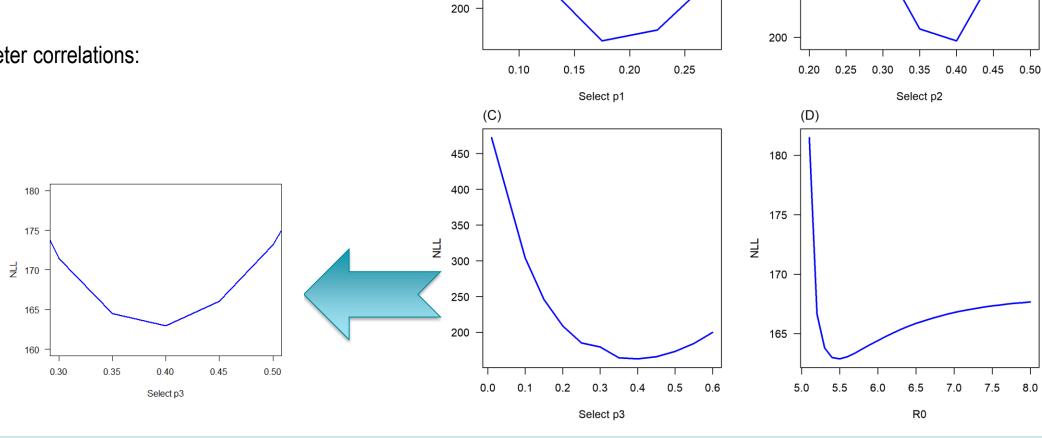

#### **Profile likelihood**

Parameter correlations:

> |0.70|

(A)

400

350

300

250

(B)

1000

800

400