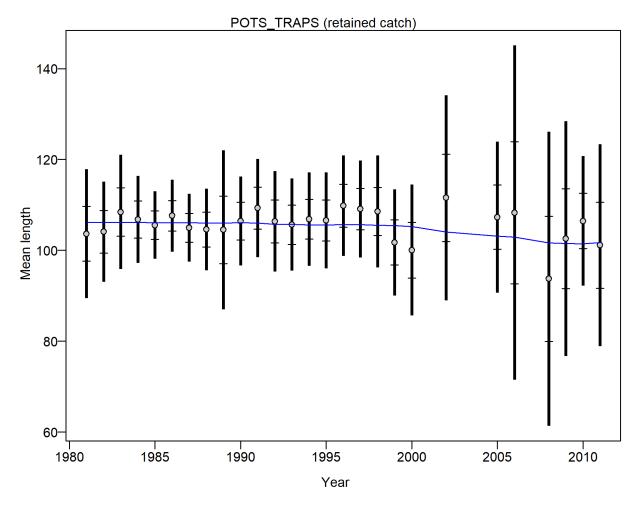

tive prior from STT, mirrored for trap fishery
  - F initial = 0
- Retention blocks:
  - Minimum size limit 89 mm (3.5") introduced in 1985
  - Time block for retention estimated over years: 1985-2016



# Human population growth USVI. Obtained from United States Census Bureau.





## **Landings STX**





### Fixed and estimated quantities

#### Estimated quantities:

- Unfished recruitment (R0)
- Selectivity 3 parameters with informed priors

#### Fixed quantities:

- LVB Female: Linf=191 mm, K=0.25 /year
- LVB Male: Linf=195, K=0.24 /year
- M=0.34 /year
- Maturity function, L50=92 mm; L-W relationship
- Steepness, h=0.95



## **Model Fit**



#### STX



#### STT





#### **Dive**







### Pots and traps







## Length composition residuals





## **Dive**



## Pots and traps



## **Diagnostics**



#### **Profile likelihood**

Parameter correlations:

> |0.70|



(A)

400

350

300

250

(B)

1000

800

400



#### **Jitter**







## Retrospective patterns





## **Derived Quantities**



#### **Biomass trend**





## Harvest rate (biomass landed / total biomass)







# **NOAA**FISHERIES



# SEDAR 57 Spiny Lobster

Review Workshop
Presentation 5
STX BASE MODEL

July 9-11, 2019