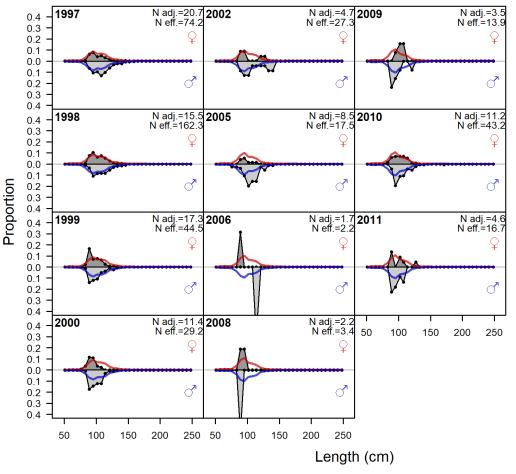

wo fisheries:
  - Diving, Pots and Traps
  - Selectivity at length: informative prior from STT, mirrored for trap fishery
  - F initial = 0
- Retention blocks:
  - Minimum size limit 89 mm (3.5") introduced in 1985
  - Time block for retention estimated over years: 1985-2016



# Human population growth USVI. Obtained from United States Census Bureau.





## **Landings STX**





### Fixed and estimated quantities

#### Estimated quantities:

- Unfished recruitment (R0)
- Selectivity 3 parameters with informed priors

#### Fixed quantities:

- LVB Female: Linf=191 mm, K=0.25 /year
- LVB Male: Linf=195, K=0.24 /year
- M=0.34 /year
- Maturity function, L50=92 mm; L-W relationship
- Steepness, h=0.95



## **Model Fit**



#### STX



#### STT





#### **Dive**







### Pots and traps







## Length composition residuals





## **Dive**



## Pots and traps



## **Diagnostics**



#### **Profile likelihood**

Parameter correlations:

> |0.70|



(A)

400

350

300

250

(B)

1000

800

400



#### **Jitter**







## Retrospective patterns





## **Derived Quantities**



#### **Biomass trend**





## Harvest rate (biomass landed / total biomass)







# **NOAA**FISHERIES



# SEDAR 57 Spiny Lobster

Review Workshop
Presentation 5
STX BASE MODEL

July 9-11, 2019