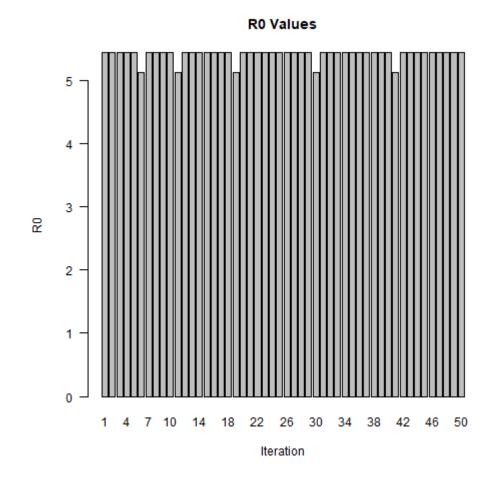

r retention estimated over years: 1985-2016



# Human population growth USVI. Obtained from United States Census Bureau.





## **Landings STX**





### Fixed and estimated quantities

#### Estimated quantities:

- Unfished recruitment (R0)
- Selectivity 3 parameters with informed priors

#### Fixed quantities:

- LVB Female: Linf=191 mm, K=0.25 /year
- LVB Male: Linf=195, K=0.24 /year
- M=0.34 /year
- Maturity function, L50=92 mm; L-W relationship
- Steepness, h=0.95



## **Model Fit**



#### STX



#### STT





#### **Dive**







### Pots and traps







## Length composition residuals





## **Dive**



## Pots and traps



## **Diagnostics**



#### **Profile likelihood**

Parameter correlations:

> |0.70|



(A)

400

350

300

250

(B)

1000

800

400



#### **Jitter**







## Retrospective patterns





## **Derived Quantities**



#### **Biomass trend**





## Harvest rate (biomass landed / total biomass)







# **NOAA**FISHERIES



# SEDAR 57 Spiny Lobster

Review Workshop
Presentation 5
STX BASE MODEL

July 9-11, 2019