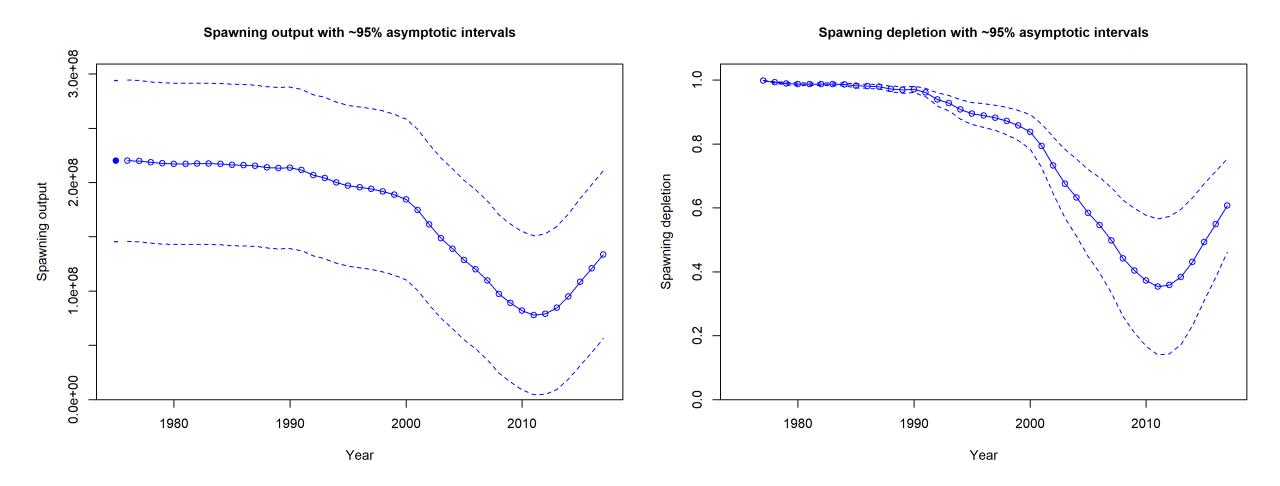

from United States Census Bureau.





## **Landings STX**





### Fixed and estimated quantities

#### Estimated quantities:

- Unfished recruitment (R0)
- Selectivity 3 parameters with informed priors

#### Fixed quantities:

- LVB Female: Linf=191 mm, K=0.25 /year
- LVB Male: Linf=195, K=0.24 /year
- M=0.34 /year
- Maturity function, L50=92 mm; L-W relationship
- Steepness, h=0.95



## **Model Fit**



#### STX



#### STT





#### **Dive**







### Pots and traps







## Length composition residuals





## **Dive**



## Pots and traps



## **Diagnostics**



#### **Profile likelihood**

Parameter correlations:

> |0.70|



(A)

400

350

300

250

(B)

1000

800

400



#### **Jitter**







## Retrospective patterns





## **Derived Quantities**



#### **Biomass trend**





## Harvest rate (biomass landed / total biomass)







# **NOAA**FISHERIES



# SEDAR 57 Spiny Lobster

Review Workshop
Presentation 5
STX BASE MODEL

July 9-11, 2019