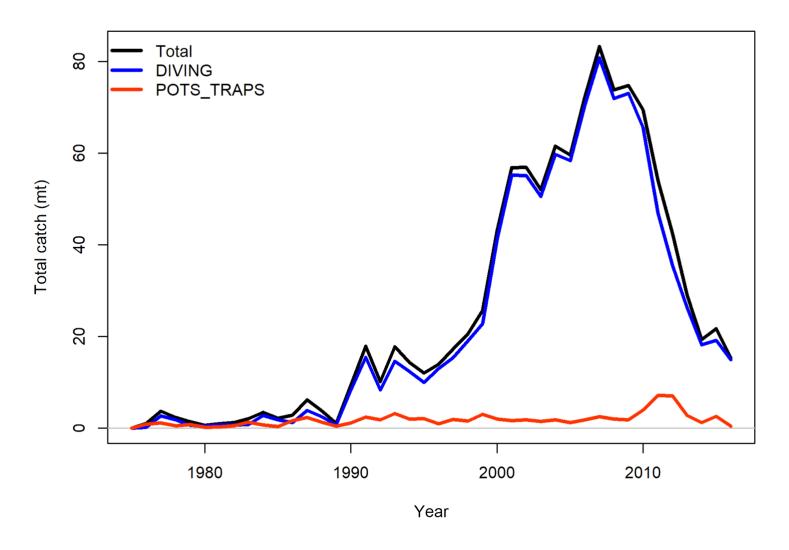

# **NOAA**FISHERIES



# SEDAR 57 Spiny Lobster

Review Workshop
Presentation 5
STX BASE MODEL

July 9-11, 2019

#### **STX Base Model**

- Structure
- Model Fit
- Diagnostics
- Derived Quantities

### **Base Model Structure**



#### **Fisheries**

- Two fisheries:
  - Diving, Pots and Traps
  - Selectivity at length: informative prior from STT, mirrored for trap fishery
  - F initial = 0
- Retention blocks:
  - Minimum size limit 89 mm (3.5") introduced in 1985
  - Time block for retention estimated over years: 1985-2016



# Human population growth USVI. Obtained from United States Census Bureau.





## **Landings STX**





### Fixed and estimated quantities

#### Estimated quantities:

- Unfished recruitment (R0)
- Selectivity 3 parameters with informed priors

#### Fixed quantities:

- LVB Female: Linf=191 mm, K=0.25 /year
- LVB Male: Linf=195, K=0.24 /year
- M=0.34 /year
- Maturity function, L50=92 mm; L-W relationship
- Steepness, h=0.95



## **Model Fit**



#### STX



#### STT





#### **Dive**







### Pots and traps







## Length composition residuals





## **Dive**



## Pots and traps



## **Diagnostics**



#### **Profile likelihood**

Parameter correlations:

> |0.70|



(A)

400

350

300

250

(B)

1000

800

400



#### **Jitter**







## Retrospective patterns





## **Derived Quantities**



#### **Biomass trend**





## Harvest rate (biomass landed / total biomass)