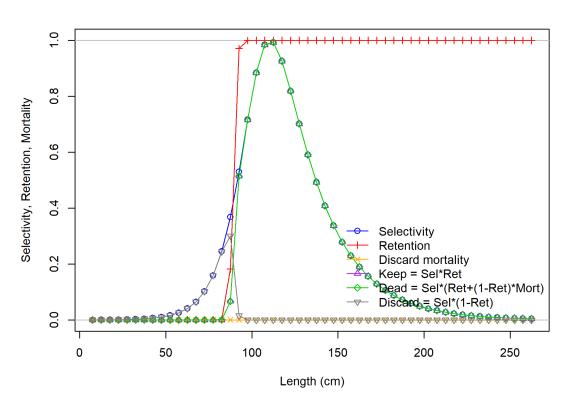

#### **Fisheries**

- Two fisheries:
  - Diving, Pots and Traps
  - Selectivity at length: informative prior from STT, mirrored for trap fishery
  - F initial = 0
- Retention blocks:
  - Minimum size limit 89 mm (3.5") introduced in 1985
  - Time block for retention estimated over years: 1985-2016

#### Estimated quantities:

- Unfished recruitment (R0)
- Selectivity 3 parameters with informed priors

#### Fixed quantities:

- LVB Female: Linf=191 mm, K=0.25 /year
- LVB Male: Linf=195, K=0.24 /year
- M=0.34 /year
- Maturity function, L50=92 mm; L-W relationship
- Steepness, h=0.95