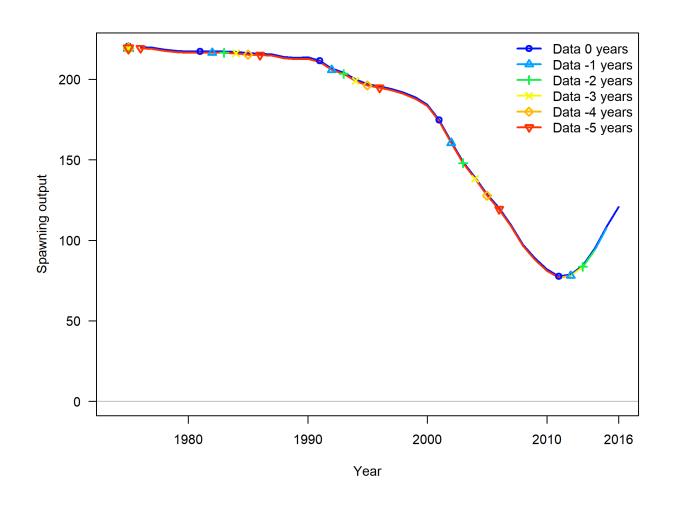

s: 1985-2016



# Human population growth USVI. Obtained from United States Census Bureau.





## **Landings STX**





### Fixed and estimated quantities

#### Estimated quantities:

- Unfished recruitment (R0)
- Selectivity 3 parameters with informed priors

#### Fixed quantities:

- LVB Female: Linf=191 mm, K=0.25 /year
- LVB Male: Linf=195, K=0.24 /year
- M=0.34 /year
- Maturity function, L50=92 mm; L-W relationship
- Steepness, h=0.95



## **Model Fit**



#### STX



#### STT





#### **Dive**







### Pots and traps







## Length composition residuals





## **Dive**



## Pots and traps



## **Diagnostics**



#### **Profile likelihood**

Parameter correlations:

> |0.70|



(A)

400

350

300

250

(B)

1000

800

400



#### **Jitter**







## Retrospective patterns





## **Derived Quantities**



#### **Biomass trend**





## Harvest rate (biomass landed / total biomass)







# **NOAA**FISHERIES



# SEDAR 57 Spiny Lobster

Review Workshop
Presentation 5
STX BASE MODEL

July 9-11, 2019