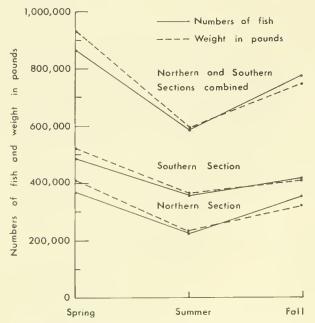

We estimate that the annual sport fishery catch is about 3 million fish weighing a total of about 3.2 million pounds. Nine species (in decreasing order of importance), spotted sea trout, pinfish, puffers, sea trout (other), catfish, king whiting, sheepshead, bluefish, and croaker, account for 76 percent of the total numbers of fish taken and 73 percent of the pounds. Spotted sea trout, the most important sport fish, represented 20 percent of the total numbers of fish and 33 percent of the weight. Estimates of annual total effort of sports fishermen are about 754,000 fishermen fishing about 2,749,000 hours. Fishing effort during spring, summer, and fall is about equal, but is reduced in winter to about half the value for other seasons. Total catch is highest during winter and spring, and lowest in summer.