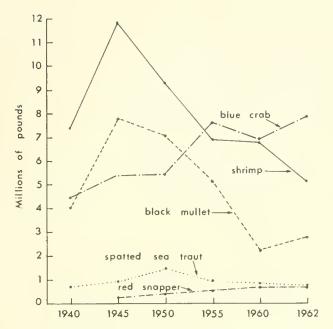

#### SEDAR24-RD57

|      |                                                                                                                                                                                | Page                       |
|------|--------------------------------------------------------------------------------------------------------------------------------------------------------------------------------|----------------------------|
| Dip  | net and troll collections                                                                                                                                                      | 33                         |
| Rec  | reational fishery of the Cape Canaveral Area                                                                                                                                   | 34                         |
|      | Description of southern section and its fishery                                                                                                                                | 35                         |
|      | Description of northern section and its fishery  Bank fishery  Bridge fishery  Surf fishery  Boat fishery                                                                      | 45<br>45<br>45<br>45<br>45 |
|      | Methods for estimating sport fishery catch                                                                                                                                     | 47                         |
|      | Estimate of sport fishery catch                                                                                                                                                | 54                         |
|      | Fishing effort                                                                                                                                                                 | 68                         |
|      | Catch per unit of effort                                                                                                                                                       | 69                         |
|      | Bait fishery                                                                                                                                                                   | 69<br>69<br>71             |
|      | Miscellaneous records                                                                                                                                                          | 71<br>71<br>71<br>73<br>73 |
| Sum  | mary statements                                                                                                                                                                | 76                         |
|      | Commercial fishery                                                                                                                                                             | 76                         |
|      | Recreational fishery                                                                                                                                                           | 76<br>76<br>76<br>77       |
| Lite | erature cited                                                                                                                                                                  | 78                         |
|      | FIGURES                                                                                                                                                                        |                            |
| l.   | South Atlantic coast of United States, with Cape Canaveral Area outlined                                                                                                       | x                          |
| 2.   | Cape Canaveral Area, offshore fishing reefs                                                                                                                                    | 2                          |
| 3.   | Cape Canaveral Area. Extent of scallop beds shown as area enclosed by hatched lines                                                                                            | 17                         |
| 4.   | Commercial fishery landings, Cape Canaveral Area, pound and dollar values by years, with 4-year averages, for total fishery and for eight dominant species combined            | 18                         |
| 5.   | Commercial fishery landings, Cape Canaveral Area, in pounds by years, for eight dominant species                                                                               | 18                         |
| 6.   | Commercial fishery landings, Florida east coast, 5-year intervals from 1940 to 1960, and 1962, for five leading species                                                        | 19                         |
| 7.   | Numbers of fish taken per hour of trawling incidental to shrimp fishing operations, Cape Canaveral Area, all species by month, for 2 years combined, and two stations combined | 24                         |