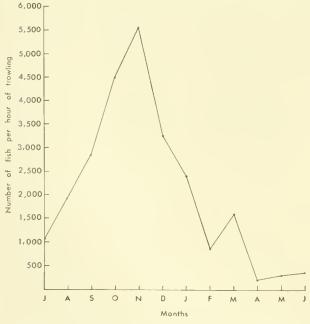

#### SEDAR24-RD57

|      |                                                                                                                                                                                | Page                       |
|------|--------------------------------------------------------------------------------------------------------------------------------------------------------------------------------|----------------------------|
| Dip  | net and troll collections                                                                                                                                                      | 33                         |
| Rec  | reational fishery of the Cape Canaveral Area                                                                                                                                   | 34                         |
|      | Description of southern section and its fishery                                                                                                                                | 35                         |
|      | Description of northern section and its fishery  Bank fishery  Bridge fishery  Surf fishery  Boat fishery                                                                      | 45<br>45<br>45<br>45<br>45 |
|      | Methods for estimating sport fishery catch                                                                                                                                     | 47                         |
|      | Estimate of sport fishery catch                                                                                                                                                | 54                         |
|      | Fishing effort                                                                                                                                                                 | 68                         |
|      | Catch per unit of effort                                                                                                                                                       | 69                         |
|      | Bait fishery                                                                                                                                                                   | 69<br>69<br>71             |
|      | Miscellaneous records                                                                                                                                                          | 71<br>71<br>71<br>73<br>73 |
| Sum  | mary statements                                                                                                                                                                | 76                         |
|      | Commercial fishery                                                                                                                                                             | 76                         |
|      | Recreational fishery                                                                                                                                                           | 76<br>76<br>76<br>77       |
| Lite | erature cited                                                                                                                                                                  | 78                         |
|      | FIGURES                                                                                                                                                                        |                            |
| l.   | South Atlantic coast of United States, with Cape Canaveral Area outlined                                                                                                       | x                          |
| 2.   | Cape Canaveral Area, offshore fishing reefs                                                                                                                                    | 2                          |
| 3.   | Cape Canaveral Area. Extent of scallop beds shown as area enclosed by hatched lines                                                                                            | 17                         |
| 4.   | Commercial fishery landings, Cape Canaveral Area, pound and dollar values by years, with 4-year averages, for total fishery and for eight dominant species combined            | 18                         |
| 5.   | Commercial fishery landings, Cape Canaveral Area, in pounds by years, for eight dominant species                                                                               | 18                         |
| 6.   | Commercial fishery landings, Florida east coast, 5-year intervals from 1940 to 1960, and 1962, for five leading species                                                        | 19                         |
| 7.   | Numbers of fish taken per hour of trawling incidental to shrimp fishing operations, Cape Canaveral Area, all species by month, for 2 years combined, and two stations combined | 24                         |