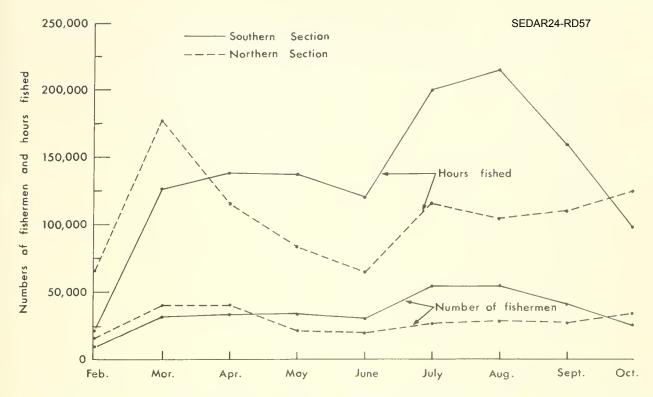

We estimate that the annual sport fishery catch is about 3 million fish weighing a total of about 3.2 million pounds. Nine species (in decreasing order of importance), spotted sea trout, pinfish, puffers, sea trout (other), catfish, king whiting, sheepshead, bluefish, and croaker, account for 76 percent of the total numbers of fish taken and 73 percent of the pounds. Spotted sea trout, the most important sport fish, represented 20 percent of the total numbers of fish and 33 percent of the weight. Estimates of annual total effort of sports fishermen are about 754,000 fishermen fishing about 2,749,000 hours. Fishing effort during spring, summer, and fall is about equal, but is reduced in winter to about half the value for other seasons. Total catch is highest during winter and spring, and lowest in summer.