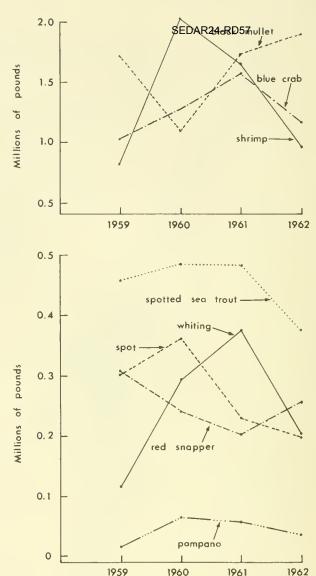

#### SEDAR24-RD57

|      |                                                                                                                                                                                | Page                       |
|------|--------------------------------------------------------------------------------------------------------------------------------------------------------------------------------|----------------------------|
| Dip  | net and troll collections                                                                                                                                                      | 33                         |
| Rec  | reational fishery of the Cape Canaveral Area                                                                                                                                   | 34                         |
|      | Description of southern section and its fishery                                                                                                                                | 35                         |
|      | Description of northern section and its fishery  Bank fishery  Bridge fishery  Surf fishery  Boat fishery                                                                      | 45<br>45<br>45<br>45<br>45 |
|      | Methods for estimating sport fishery catch                                                                                                                                     | 47                         |
|      | Estimate of sport fishery catch                                                                                                                                                | 54                         |
|      | Fishing effort                                                                                                                                                                 | 68                         |
|      | Catch per unit of effort                                                                                                                                                       | 69                         |
|      | Bait fishery                                                                                                                                                                   | 69<br>69<br>71             |
|      | Miscellaneous records                                                                                                                                                          | 71<br>71<br>71<br>73<br>73 |
| Sum  | mary statements                                                                                                                                                                | 76                         |
|      | Commercial fishery                                                                                                                                                             | 76                         |
|      | Recreational fishery                                                                                                                                                           | 76<br>76<br>76<br>77       |
| Lite | erature cited                                                                                                                                                                  | 78                         |
|      | FIGURES                                                                                                                                                                        |                            |
| l.   | South Atlantic coast of United States, with Cape Canaveral Area outlined                                                                                                       | x                          |
| 2.   | Cape Canaveral Area, offshore fishing reefs                                                                                                                                    | 2                          |
| 3.   | Cape Canaveral Area. Extent of scallop beds shown as area enclosed by hatched lines                                                                                            | 17                         |
| 4.   | Commercial fishery landings, Cape Canaveral Area, pound and dollar values by years, with 4-year averages, for total fishery and for eight dominant species combined            | 18                         |
| 5.   | Commercial fishery landings, Cape Canaveral Area, in pounds by years, for eight dominant species                                                                               | 18                         |
| 6.   | Commercial fishery landings, Florida east coast, 5-year intervals from 1940 to 1960, and 1962, for five leading species                                                        | 19                         |
| 7.   | Numbers of fish taken per hour of trawling incidental to shrimp fishing operations, Cape Canaveral Area, all species by month, for 2 years combined, and two stations combined | 24                         |

crab pots, \$64,887. In table 3 are shown the complete 1959-62 landings in pound and dollar value by gear, by year, by subarea, with 4-year averages.

Of the numerous species entering the fisheries, eight dominate the landings. These are shrimp, black mullet, spotted sea trout, red snapper, blue crab, spot, pompano, and king whiting-together representing a 4-year average of 91 percent of the annual poundage and 94 percent of the dollar value. In table 4 are given the landings of these eight dominant species, allother species combined, and 4-year average pound and dollar values by month, 1959-62.

Of the eight dominant species mentioned previously, five (black mullet, spotted sea trout, blue crab, spot, and pompano) are taken by inside fisheries—three of these (black mullet, blue crab, and pompano) are taken exclusively in inside waters, and about 95 percent of the spotted sea trout and spot are taken from inside waters. In table 5 are shown the complete commercial fishery landings, Cape Ganaveral Area, 4-year pound and dollar value averages by species for subareas and the entire area, by months, 1959-62.