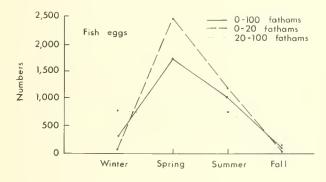

| 8.                                         | Wet volumes of plankton, ml. per 1,000 m. 3 of water, Continental Shelf off Cape Canaveral Area, from plankton samples, <u>T. N. Gill</u> cruises 1953-54, average values by depth of water and by season                                                                                                                                                                                                                                                                                                                   | 28       |
|--------------------------------------------|-----------------------------------------------------------------------------------------------------------------------------------------------------------------------------------------------------------------------------------------------------------------------------------------------------------------------------------------------------------------------------------------------------------------------------------------------------------------------------------------------------------------------------|----------|
| 9.                                         | Numbers of fish eggs and fish larvae per 100 m. $^3$ of water, Continental Shelf off Cape Canaveral Area, from plankton samples, $\underline{\text{T. N. Gill}}$ cruises 1953-54, average values by depth of water and by season                                                                                                                                                                                                                                                                                            | 29       |
| 10.                                        | Numbers of copepods and chaetognaths per 100 m. <sup>3</sup> of water, Continental Shelf off Cape Canaveral Area, from plankton samples, <u>T. N. Gill</u> cruises 1953-54, average values by depth of water and season                                                                                                                                                                                                                                                                                                     | 30       |
| 11.                                        | Cape Canaveral Area, Southern Section                                                                                                                                                                                                                                                                                                                                                                                                                                                                                       | 36       |
| 12.                                        | Cape Canaveral Area, Northern Section                                                                                                                                                                                                                                                                                                                                                                                                                                                                                       | 46       |
| 13.                                        | Estimated sport fishery catch, Cape Canaveral Area; February-October 1963, all species combined, in numbers of fish and weight in pounds, by section and totals for the area, by month                                                                                                                                                                                                                                                                                                                                      | 67       |
| 14.                                        | Estimated sport fishery catch, Cape Canaveral Area; 1963 spring, summer, and fall totals, all species combined, all facilities combined, in numbers of fish and weight in pounds                                                                                                                                                                                                                                                                                                                                            | 68       |
| 15.                                        | Estimated sport fishery effort in numbers of fishermen and hours fished, Cape Canaveral Area, February-October 1963; by section (all facilities combined), by month                                                                                                                                                                                                                                                                                                                                                         | 69       |
|                                            | TABLES                                                                                                                                                                                                                                                                                                                                                                                                                                                                                                                      |          |
| 1.                                         | Commercial fishery landings, Cape Canaveral Area, 1959-62, in pounds and dollars, by species, by year, with 4-year averages                                                                                                                                                                                                                                                                                                                                                                                                 | 3        |
| 2.                                         | Commercial fishery operating units, Cape Canaveral Area, 1959-62, by years with 4-year averages                                                                                                                                                                                                                                                                                                                                                                                                                             | 4        |
| 3.                                         | Commercial fishery landings, Cape Canaveral Area, 1959-62, pound and dollar values by gear, by year, by subarea, with 4-year averages                                                                                                                                                                                                                                                                                                                                                                                       | 5        |
| 4.                                         | Commercial fishery landings, Cape Canaveral Area, for eight dominant species, all others combined; four-year average pound and dollar values by month, 1959-62                                                                                                                                                                                                                                                                                                                                                              | 6        |
| 5.                                         | Commercial fishery landings, Cape Canaveral Area, 4-year pound and dollar value averages by species for entire area and subareas, by                                                                                                                                                                                                                                                                                                                                                                                        |          |
|                                            | months for period 1959-62                                                                                                                                                                                                                                                                                                                                                                                                                                                                                                   | 7        |
| 6.                                         | months for period 1959-62                                                                                                                                                                                                                                                                                                                                                                                                                                                                                                   | 7<br>16  |
|                                            |                                                                                                                                                                                                                                                                                                                                                                                                                                                                                                                             |          |
| 7.                                         | Reef areas in Cape Canaveral Area utilized as fishing grounds  Commercial fishery landings, Cape Canaveral Area, comparison with Florida east coast values and landings for five leading species, 1962                                                                                                                                                                                                                                                                                                                      | 16       |
| 7.                                         | Reef areas in Cape Canaveral Area utilized as fishing grounds  Commercial fishery landings, Cape Canaveral Area, comparison with Florida east coast values and landings for five leading species, 1962                                                                                                                                                                                                                                                                                                                      | 16       |
| <ul><li>7.</li><li>8.</li><li>9.</li></ul> | Reef areas in Cape Canaveral Area utilized as fishing grounds  Commercial fishery landings, Cape Canaveral Area, comparison with Florida east coast values and landings for five leading species, 1962  Scientific names of fishes, crustaceans, and mollusks shown on commercial fishery landings, Cape Canaveral Area  Fish taken by trawling, Cape Canaveral Area, M/V Launch 58 1933-35, catch per unit of effort (75-foot shrimp trawl at 2-3 knots) by months for 2 years combined, for New Smyrna and Cape Canaveral | 16<br>19 |