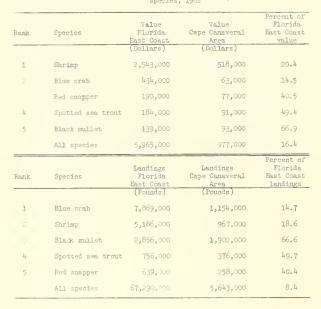

#### SEDAR24-RD57

|      |                                                                                                                                                                                | Page                       |
|------|--------------------------------------------------------------------------------------------------------------------------------------------------------------------------------|----------------------------|
| Dip  | net and troll collections                                                                                                                                                      | 33                         |
| Rec  | reational fishery of the Cape Canaveral Area                                                                                                                                   | 34                         |
|      | Description of southern section and its fishery                                                                                                                                | 35                         |
|      | Description of northern section and its fishery  Bank fishery  Bridge fishery  Surf fishery  Boat fishery                                                                      | 45<br>45<br>45<br>45<br>45 |
|      | Methods for estimating sport fishery catch                                                                                                                                     | 47                         |
|      | Estimate of sport fishery catch                                                                                                                                                | 54                         |
|      | Fishing effort                                                                                                                                                                 | 68                         |
|      | Catch per unit of effort                                                                                                                                                       | 69                         |
|      | Bait fishery                                                                                                                                                                   | 69<br>69<br>71             |
|      | Miscellaneous records                                                                                                                                                          | 71<br>71<br>71<br>73<br>73 |
| Sum  | mary statements                                                                                                                                                                | 76                         |
|      | Commercial fishery                                                                                                                                                             | 76                         |
|      | Recreational fishery                                                                                                                                                           | 76<br>76<br>76<br>77       |
| Lite | erature cited                                                                                                                                                                  | 78                         |
|      | FIGURES                                                                                                                                                                        |                            |
| l.   | South Atlantic coast of United States, with Cape Canaveral Area outlined                                                                                                       | x                          |
| 2.   | Cape Canaveral Area, offshore fishing reefs                                                                                                                                    | 2                          |
| 3.   | Cape Canaveral Area. Extent of scallop beds shown as area enclosed by hatched lines                                                                                            | 17                         |
| 4.   | Commercial fishery landings, Cape Canaveral Area, pound and dollar values by years, with 4-year averages, for total fishery and for eight dominant species combined            | 18                         |
| 5.   | Commercial fishery landings, Cape Canaveral Area, in pounds by years, for eight dominant species                                                                               | 18                         |
| 6.   | Commercial fishery landings, Florida east coast, 5-year intervals from 1940 to 1960, and 1962, for five leading species                                                        | 19                         |
| 7.   | Numbers of fish taken per hour of trawling incidental to shrimp fishing operations, Cape Canaveral Area, all species by month, for 2 years combined, and two stations combined | 24                         |