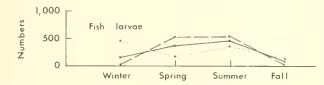

| 8.                                         | Wet volumes of plankton, ml. per 1,000 m. 3 of water, Continental Shelf off Cape Canaveral Area, from plankton samples, <u>T. N. Gill</u> cruises 1953-54, average values by depth of water and by season                                                                                                                                                                                                                                                                                                                   | 28       |
|--------------------------------------------|-----------------------------------------------------------------------------------------------------------------------------------------------------------------------------------------------------------------------------------------------------------------------------------------------------------------------------------------------------------------------------------------------------------------------------------------------------------------------------------------------------------------------------|----------|
| 9.                                         | Numbers of fish eggs and fish larvae per 100 m. $^3$ of water, Continental Shelf off Cape Canaveral Area, from plankton samples, $\underline{\text{T. N. Gill}}$ cruises 1953-54, average values by depth of water and by season                                                                                                                                                                                                                                                                                            | 29       |
| 10.                                        | Numbers of copepods and chaetognaths per 100 m. <sup>3</sup> of water, Continental Shelf off Cape Canaveral Area, from plankton samples, <u>T. N. Gill</u> cruises 1953-54, average values by depth of water and season                                                                                                                                                                                                                                                                                                     | 30       |
| 11.                                        | Cape Canaveral Area, Southern Section                                                                                                                                                                                                                                                                                                                                                                                                                                                                                       | 36       |
| 12.                                        | Cape Canaveral Area, Northern Section                                                                                                                                                                                                                                                                                                                                                                                                                                                                                       | 46       |
| 13.                                        | Estimated sport fishery catch, Cape Canaveral Area; February-October 1963, all species combined, in numbers of fish and weight in pounds, by section and totals for the area, by month                                                                                                                                                                                                                                                                                                                                      | 67       |
| 14.                                        | Estimated sport fishery catch, Cape Canaveral Area; 1963 spring, summer, and fall totals, all species combined, all facilities combined, in numbers of fish and weight in pounds                                                                                                                                                                                                                                                                                                                                            | 68       |
| 15.                                        | Estimated sport fishery effort in numbers of fishermen and hours fished, Cape Canaveral Area, February-October 1963; by section (all facilities combined), by month                                                                                                                                                                                                                                                                                                                                                         | 69       |
|                                            | TABLES                                                                                                                                                                                                                                                                                                                                                                                                                                                                                                                      |          |
| 1.                                         | Commercial fishery landings, Cape Canaveral Area, 1959-62, in pounds and dollars, by species, by year, with 4-year averages                                                                                                                                                                                                                                                                                                                                                                                                 | 3        |
| 2.                                         | Commercial fishery operating units, Cape Canaveral Area, 1959-62, by years with 4-year averages                                                                                                                                                                                                                                                                                                                                                                                                                             | 4        |
| 3.                                         | Commercial fishery landings, Cape Canaveral Area, 1959-62, pound and dollar values by gear, by year, by subarea, with 4-year averages                                                                                                                                                                                                                                                                                                                                                                                       | 5        |
| 4.                                         | Commercial fishery landings, Cape Canaveral Area, for eight dominant species, all others combined; four-year average pound and dollar values by month, 1959-62                                                                                                                                                                                                                                                                                                                                                              | 6        |
| 5.                                         | Commercial fishery landings, Cape Canaveral Area, 4-year pound and dollar value averages by species for entire area and subareas, by                                                                                                                                                                                                                                                                                                                                                                                        |          |
|                                            | months for period 1959-62                                                                                                                                                                                                                                                                                                                                                                                                                                                                                                   | 7        |
| 6.                                         | months for period 1959-62                                                                                                                                                                                                                                                                                                                                                                                                                                                                                                   | 7<br>16  |
|                                            |                                                                                                                                                                                                                                                                                                                                                                                                                                                                                                                             |          |
| 7.                                         | Reef areas in Cape Canaveral Area utilized as fishing grounds  Commercial fishery landings, Cape Canaveral Area, comparison with Florida east coast values and landings for five leading species, 1962                                                                                                                                                                                                                                                                                                                      | 16       |
| 7.                                         | Reef areas in Cape Canaveral Area utilized as fishing grounds  Commercial fishery landings, Cape Canaveral Area, comparison with Florida east coast values and landings for five leading species, 1962                                                                                                                                                                                                                                                                                                                      | 16       |
| <ul><li>7.</li><li>8.</li><li>9.</li></ul> | Reef areas in Cape Canaveral Area utilized as fishing grounds  Commercial fishery landings, Cape Canaveral Area, comparison with Florida east coast values and landings for five leading species, 1962  Scientific names of fishes, crustaceans, and mollusks shown on commercial fishery landings, Cape Canaveral Area  Fish taken by trawling, Cape Canaveral Area, M/V Launch 58 1933-35, catch per unit of effort (75-foot shrimp trawl at 2-3 knots) by months for 2 years combined, for New Smyrna and Cape Canaveral | 16<br>19 |