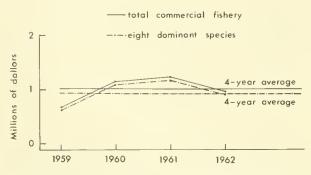

#### SEDAR24-RD57

|      |                                                                                                                                                                                | Page                       |
|------|--------------------------------------------------------------------------------------------------------------------------------------------------------------------------------|----------------------------|
| Dip  | net and troll collections                                                                                                                                                      | 33                         |
| Rec  | reational fishery of the Cape Canaveral Area                                                                                                                                   | 34                         |
|      | Description of southern section and its fishery                                                                                                                                | 35                         |
|      | Description of northern section and its fishery  Bank fishery  Bridge fishery  Surf fishery  Boat fishery                                                                      | 45<br>45<br>45<br>45<br>45 |
|      | Methods for estimating sport fishery catch                                                                                                                                     | 47                         |
|      | Estimate of sport fishery catch                                                                                                                                                | 54                         |
|      | Fishing effort                                                                                                                                                                 | 68                         |
|      | Catch per unit of effort                                                                                                                                                       | 69                         |
|      | Bait fishery                                                                                                                                                                   | 69<br>69<br>71             |
|      | Miscellaneous records                                                                                                                                                          | 71<br>71<br>71<br>73<br>73 |
| Sum  | mary statements                                                                                                                                                                | 76                         |
|      | Commercial fishery                                                                                                                                                             | 76                         |
|      | Recreational fishery                                                                                                                                                           | 76<br>76<br>76<br>77       |
| Lite | erature cited                                                                                                                                                                  | 78                         |
|      | FIGURES                                                                                                                                                                        |                            |
| l.   | South Atlantic coast of United States, with Cape Canaveral Area outlined                                                                                                       | x                          |
| 2.   | Cape Canaveral Area, offshore fishing reefs                                                                                                                                    | 2                          |
| 3.   | Cape Canaveral Area. Extent of scallop beds shown as area enclosed by hatched lines                                                                                            | 17                         |
| 4.   | Commercial fishery landings, Cape Canaveral Area, pound and dollar values by years, with 4-year averages, for total fishery and for eight dominant species combined            | 18                         |
| 5.   | Commercial fishery landings, Cape Canaveral Area, in pounds by years, for eight dominant species                                                                               | 18                         |
| 6.   | Commercial fishery landings, Florida east coast, 5-year intervals from 1940 to 1960, and 1962, for five leading species                                                        | 19                         |
| 7.   | Numbers of fish taken per hour of trawling incidental to shrimp fishing operations, Cape Canaveral Area, all species by month, for 2 years combined, and two stations combined | 24                         |

#### THE COMMERCIAL FISHERIES

Landings for the commercial fisheries in the Cape Canaveral Area during 1959-62 varied from a low of 5,319,200 pounds in 1959 to a high of 6,931,900 pounds in 1961, with a 4-year average of 6,048,300 pounds. Value was also lowest in 1959 at \$690,381 and highest in 1961 at \$1,219,948--the 4-year average value was \$1,006,977. In table 1 are the weights and values of all landings for 1959-62, by species, by year, with 4-year averages. (The poundages of finfishes are in round weight as landed; shellfish, including shrimp, are given in round weight with the exception of oysters, scallops, and clams which are reported as pounds of meat; dollar values are ex-vessel.)

crab pots, \$64,887. In table 3 are shown the complete 1959-62 landings in pound and dollar value by gear, by year, by subarea, with 4-year averages.

Of the numerous species entering the fisheries, eight dominate the landings. These are shrimp, black mullet, spotted sea trout, red snapper, blue crab, spot, pompano, and king whiting-together representing a 4-year average of 91 percent of the annual poundage and 94 percent of the dollar value. In table 4 are given the landings of these eight dominant species, allother species combined, and 4-year average pound and dollar values by month, 1959-62.