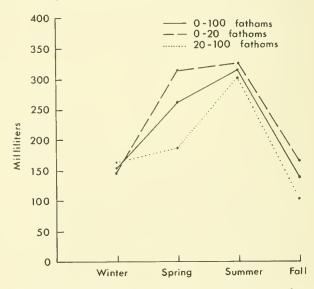

| 8.                                         | Wet volumes of plankton, ml. per 1,000 m. 3 of water, Continental Shelf off Cape Canaveral Area, from plankton samples, <u>T. N. Gill</u> cruises 1953-54, average values by depth of water and by season                                                                                                                                                                                                                                                                                                                   | 28       |
|--------------------------------------------|-----------------------------------------------------------------------------------------------------------------------------------------------------------------------------------------------------------------------------------------------------------------------------------------------------------------------------------------------------------------------------------------------------------------------------------------------------------------------------------------------------------------------------|----------|
| 9.                                         | Numbers of fish eggs and fish larvae per 100 m. $^3$ of water, Continental Shelf off Cape Canaveral Area, from plankton samples, $\underline{\text{T. N. Gill}}$ cruises 1953-54, average values by depth of water and by season                                                                                                                                                                                                                                                                                            | 29       |
| 10.                                        | Numbers of copepods and chaetognaths per 100 m. <sup>3</sup> of water, Continental Shelf off Cape Canaveral Area, from plankton samples, <u>T. N. Gill</u> cruises 1953-54, average values by depth of water and season                                                                                                                                                                                                                                                                                                     | 30       |
| 11.                                        | Cape Canaveral Area, Southern Section                                                                                                                                                                                                                                                                                                                                                                                                                                                                                       | 36       |
| 12.                                        | Cape Canaveral Area, Northern Section                                                                                                                                                                                                                                                                                                                                                                                                                                                                                       | 46       |
| 13.                                        | Estimated sport fishery catch, Cape Canaveral Area; February-October 1963, all species combined, in numbers of fish and weight in pounds, by section and totals for the area, by month                                                                                                                                                                                                                                                                                                                                      | 67       |
| 14.                                        | Estimated sport fishery catch, Cape Canaveral Area; 1963 spring, summer, and fall totals, all species combined, all facilities combined, in numbers of fish and weight in pounds                                                                                                                                                                                                                                                                                                                                            | 68       |
| 15.                                        | Estimated sport fishery effort in numbers of fishermen and hours fished, Cape Canaveral Area, February-October 1963; by section (all facilities combined), by month                                                                                                                                                                                                                                                                                                                                                         | 69       |
|                                            | TABLES                                                                                                                                                                                                                                                                                                                                                                                                                                                                                                                      |          |
| 1.                                         | Commercial fishery landings, Cape Canaveral Area, 1959-62, in pounds and dollars, by species, by year, with 4-year averages                                                                                                                                                                                                                                                                                                                                                                                                 | 3        |
| 2.                                         | Commercial fishery operating units, Cape Canaveral Area, 1959-62, by years with 4-year averages                                                                                                                                                                                                                                                                                                                                                                                                                             | 4        |
| 3.                                         | Commercial fishery landings, Cape Canaveral Area, 1959-62, pound and dollar values by gear, by year, by subarea, with 4-year averages                                                                                                                                                                                                                                                                                                                                                                                       | 5        |
| 4.                                         | Commercial fishery landings, Cape Canaveral Area, for eight dominant species, all others combined; four-year average pound and dollar values by month, 1959-62                                                                                                                                                                                                                                                                                                                                                              | 6        |
| 5.                                         | Commercial fishery landings, Cape Canaveral Area, 4-year pound and dollar value averages by species for entire area and subareas, by                                                                                                                                                                                                                                                                                                                                                                                        |          |
|                                            | months for period 1959-62                                                                                                                                                                                                                                                                                                                                                                                                                                                                                                   | 7        |
| 6.                                         | months for period 1959-62                                                                                                                                                                                                                                                                                                                                                                                                                                                                                                   | 7<br>16  |
|                                            |                                                                                                                                                                                                                                                                                                                                                                                                                                                                                                                             |          |
| 7.                                         | Reef areas in Cape Canaveral Area utilized as fishing grounds  Commercial fishery landings, Cape Canaveral Area, comparison with Florida east coast values and landings for five leading species, 1962                                                                                                                                                                                                                                                                                                                      | 16       |
| 7.                                         | Reef areas in Cape Canaveral Area utilized as fishing grounds  Commercial fishery landings, Cape Canaveral Area, comparison with Florida east coast values and landings for five leading species, 1962                                                                                                                                                                                                                                                                                                                      | 16       |
| <ul><li>7.</li><li>8.</li><li>9.</li></ul> | Reef areas in Cape Canaveral Area utilized as fishing grounds  Commercial fishery landings, Cape Canaveral Area, comparison with Florida east coast values and landings for five leading species, 1962  Scientific names of fishes, crustaceans, and mollusks shown on commercial fishery landings, Cape Canaveral Area  Fish taken by trawling, Cape Canaveral Area, M/V Launch 58 1933-35, catch per unit of effort (75-foot shrimp trawl at 2-3 knots) by months for 2 years combined, for New Smyrna and Cape Canaveral | 16<br>19 |