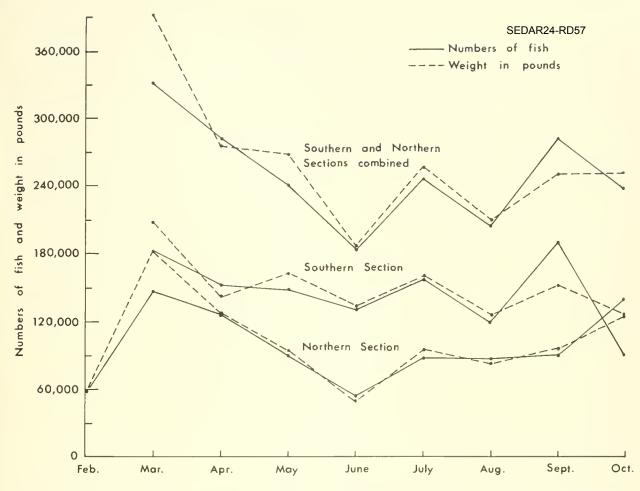

| 6,230           | 4,288   | 3,838            | 2,984                       | 2,580            | 6,670    | 4,460                     |         |                 |
| Boat fishery                     | 44,622   | 66,848          | 31,411  | 50,857           | 50,056                      | 69,819           | 98,352   | 98,617                    |         |                 |
| Subtotal                         | 89,846   | 97,238          | 85,175  | 83,639           | 92,003                      | 97,613           | 148,080  | 126,007                   |         |                 |
| Combined total                   | 248,958  | 258,568         | 207,831 | 211,334          | 284,037                     | 252,888          | 239,723  | 253,008                   |         |                 |



Figure 13.--EstImated sport fishery catch, Cape Canaveral Area; February-October 1963, all species combined, in numbers of fish and weight in pounds, by section and totals for the area, by month.

Table 53.--Estimated sport fishery catch, Cape Canaveral Area; 1963 spring, summer, and fall totals, all species combined, in numbers of fish and weight in pounds, by section and facility

| Facility                                                                                                | Sp                                             | ring                                            | Sur                                   | mmer                                  | F                                     | 3]]                                   | To