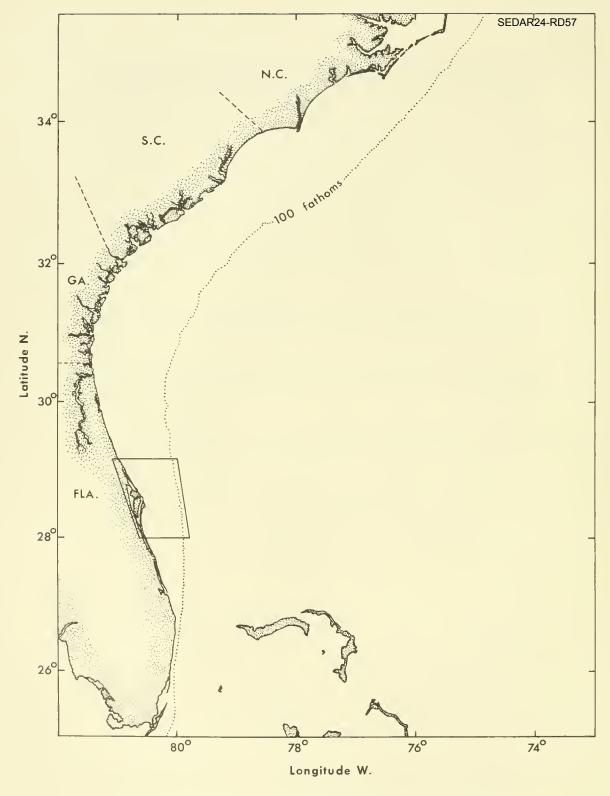

Figure 1.--South Atlantic coast of United States, with Cape Canaveral Area outlined.

The study area, designated the Cape Canaveral Area, is on the central east coast of Florida and extends from approximately 28000' N. (Melbourne) to 29010' N. (just north of Ponce de Leon Inlet) (fig. 1). It embraces most of Brevard and Volusia counties and includes a small portion of Halifax River, Mosquito Lagoon, upper portion of the Indian River, Banana River, and coastal waters from the coastline to the edge of the Continental Shelf (100 fathoms). Ponce de Leon Inlet, at the northern end of the area, is the only opening between the ocean and the inside waters. Location, configuration, and extent of Halifax River, Mosquito Lagoon, Indian River, Banana River, and land masses containing them are shown in figure 2.