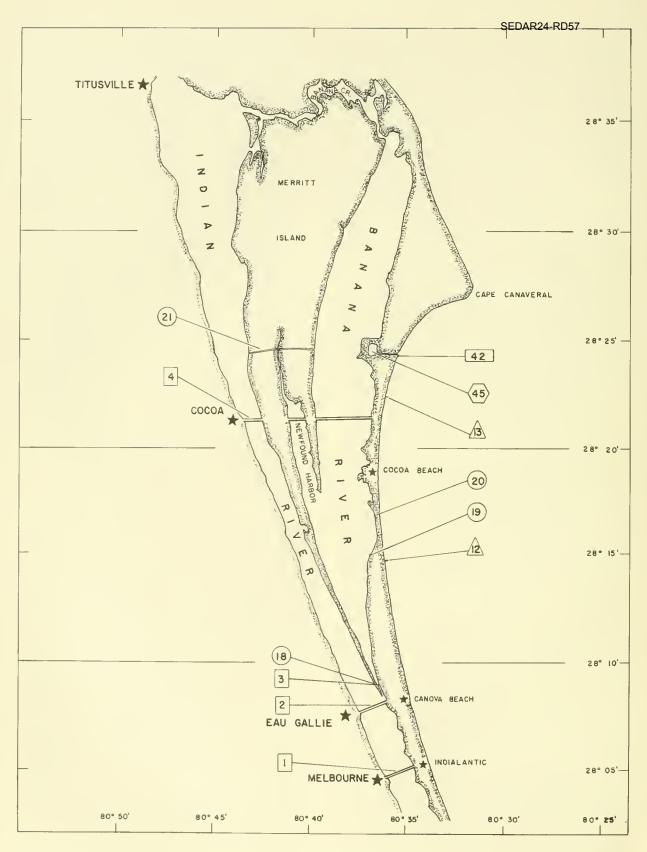

The study area, designated the Cape Canaveral Area, is on the central east coast of Florida and extends from approximately 28000' N. (Melbourne) to 29010' N. (just north of Ponce de Leon Inlet) (fig. 1). It embraces most of Brevard and Volusia counties and includes a small portion of Halifax River, Mosquito Lagoon, upper portion of the Indian River, Banana River, and coastal waters from the coastline to the edge of the Continental Shelf (100 fathoms). Ponce de Leon Inlet, at the northern end of the area, is the only opening between the ocean and the inside waters. Location, configuration, and extent of Halifax River, Mosquito Lagoon, Indian River, Banana River, and land masses containing them are shown in figure 2.

<sup>&</sup>lt;sup>1</sup>Cape Canaveral was renamed Cape Kennedy after this report was completed.

Figure 2,--Cape Canaveral Area, offshore fishing reefs (see table 6 for list of reef areas by numbers shown on chart).