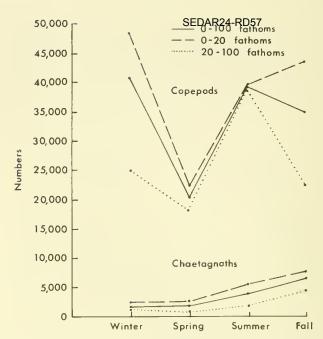

| 8.                                         | Wet volumes of plankton, ml. per 1,000 m. 3 of water, Continental Shelf off Cape Canaveral Area, from plankton samples, <u>T. N. Gill</u> cruises 1953-54, average values by depth of water and by season                                                                                                                                                                                                                                                                                                                   | 28       |
|--------------------------------------------|-----------------------------------------------------------------------------------------------------------------------------------------------------------------------------------------------------------------------------------------------------------------------------------------------------------------------------------------------------------------------------------------------------------------------------------------------------------------------------------------------------------------------------|----------|
| 9.                                         | Numbers of fish eggs and fish larvae per 100 m. $^3$ of water, Continental Shelf off Cape Canaveral Area, from plankton samples, $\underline{\text{T. N. Gill}}$ cruises 1953-54, average values by depth of water and by season                                                                                                                                                                                                                                                                                            | 29       |
| 10.                                        | Numbers of copepods and chaetognaths per 100 m. <sup>3</sup> of water, Continental Shelf off Cape Canaveral Area, from plankton samples, <u>T. N. Gill</u> cruises 1953-54, average values by depth of water and season                                                                                                                                                                                                                                                                                                     | 30       |
| 11.                                        | Cape Canaveral Area, Southern Section                                                                                                                                                                                                                                                                                                                                                                                                                                                                                       | 36       |
| 12.                                        | Cape Canaveral Area, Northern Section                                                                                                                                                                                                                                                                                                                                                                                                                                                                                       | 46       |
| 13.                                        | Estimated sport fishery catch, Cape Canaveral Area; February-October 1963, all species combined, in numbers of fish and weight in pounds, by section and totals for the area, by month                                                                                                                                                                                                                                                                                                                                      | 67       |
| 14.                                        | Estimated sport fishery catch, Cape Canaveral Area; 1963 spring, summer, and fall totals, all species combined, all facilities combined, in numbers of fish and weight in pounds                                                                                                                                                                                                                                                                                                                                            | 68       |
| 15.                                        | Estimated sport fishery effort in numbers of fishermen and hours fished, Cape Canaveral Area, February-October 1963; by section (all facilities combined), by month                                                                                                                                                                                                                                                                                                                                                         | 69       |
|                                            | TABLES                                                                                                                                                                                                                                                                                                                                                                                                                                                                                                                      |          |
| 1.                                         | Commercial fishery landings, Cape Canaveral Area, 1959-62, in pounds and dollars, by species, by year, with 4-year averages                                                                                                                                                                                                                                                                                                                                                                                                 | 3        |
| 2.                                         | Commercial fishery operating units, Cape Canaveral Area, 1959-62, by years with 4-year averages                                                                                                                                                                                                                                                                                                                                                                                                                             | 4        |
| 3.                                         | Commercial fishery landings, Cape Canaveral Area, 1959-62, pound and dollar values by gear, by year, by subarea, with 4-year averages                                                                                                                                                                                                                                                                                                                                                                                       | 5        |
| 4.                                         | Commercial fishery landings, Cape Canaveral Area, for eight dominant species, all others combined; four-year average pound and dollar values by month, 1959-62                                                                                                                                                                                                                                                                                                                                                              | 6        |
| 5.                                         | Commercial fishery landings, Cape Canaveral Area, 4-year pound and dollar value averages by species for entire area and subareas, by                                                                                                                                                                                                                                                                                                                                                                                        |          |
|                                            | months for period 1959-62                                                                                                                                                                                                                                                                                                                                                                                                                                                                                                   | 7        |
| 6.                                         | months for period 1959-62                                                                                                                                                                                                                                                                                                                                                                                                                                                                                                   | 7<br>16  |
|                                            |                                                                                                                                                                                                                                                                                                                                                                                                                                                                                                                             |          |
| 7.                                         | Reef areas in Cape Canaveral Area utilized as fishing grounds  Commercial fishery landings, Cape Canaveral Area, comparison with Florida east coast values and landings for five leading species, 1962                                                                                                                                                                                                                                                                                                                      | 16       |
| 7.                                         | Reef areas in Cape Canaveral Area utilized as fishing grounds  Commercial fishery landings, Cape Canaveral Area, comparison with Florida east coast values and landings for five leading species, 1962                                                                                                                                                                                                                                                                                                                      | 16       |
| <ul><li>7.</li><li>8.</li><li>9.</li></ul> | Reef areas in Cape Canaveral Area utilized as fishing grounds  Commercial fishery landings, Cape Canaveral Area, comparison with Florida east coast values and landings for five leading species, 1962  Scientific names of fishes, crustaceans, and mollusks shown on commercial fishery landings, Cape Canaveral Area  Fish taken by trawling, Cape Canaveral Area, M/V Launch 58 1933-35, catch per unit of effort (75-foot shrimp trawl at 2-3 knots) by months for 2 years combined, for New Smyrna and Cape Canaveral | 16<br>19 |

the Bureau-operated Motor Vessels <u>Combat</u>, <u>Pelican</u>, and <u>Silver Bay</u>.

Zooplankton Organisms of the Cape Canaveral Area-These data were abstracted from published and unpublished material resulting from cruises of the U.S. Fish and Wildlife Service M/V Theodore N. Gill during 1953 and 1954.