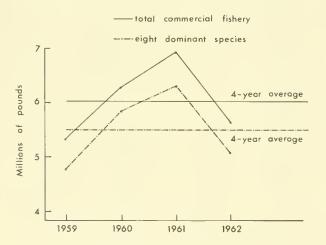

#### THE COMMERCIAL FISHERIES

Landings for the commercial fisheries in the Cape Canaveral Area during 1959-62 varied from a low of 5,319,200 pounds in 1959 to a high of 6,931,900 pounds in 1961, with a 4-year average of 6,048,300 pounds. Value was also lowest in 1959 at \$690,381 and highest in 1961 at \$1,219,948--the 4-year average value was \$1,006,977. In table 1 are the weights and values of all landings for 1959-62, by species, by year, with 4-year averages. (The poundages of finfishes are in round weight as landed; shellfish, including shrimp, are given in round weight with the exception of oysters, scallops, and clams which are reported as pounds of meat; dollar values are ex-vessel.)

crab pots, \$64,887. In table 3 are shown the complete 1959-62 landings in pound and dollar value by gear, by year, by subarea, with 4-year averages.

Of the numerous species entering the fisheries, eight dominate the landings. These are shrimp, black mullet, spotted sea trout, red snapper, blue crab, spot, pompano, and king whiting-together representing a 4-year average of 91 percent of the annual poundage and 94 percent of the dollar value. In table 4 are given the landings of these eight dominant species, allother species combined, and 4-year average pound and dollar values by month, 1959-62.