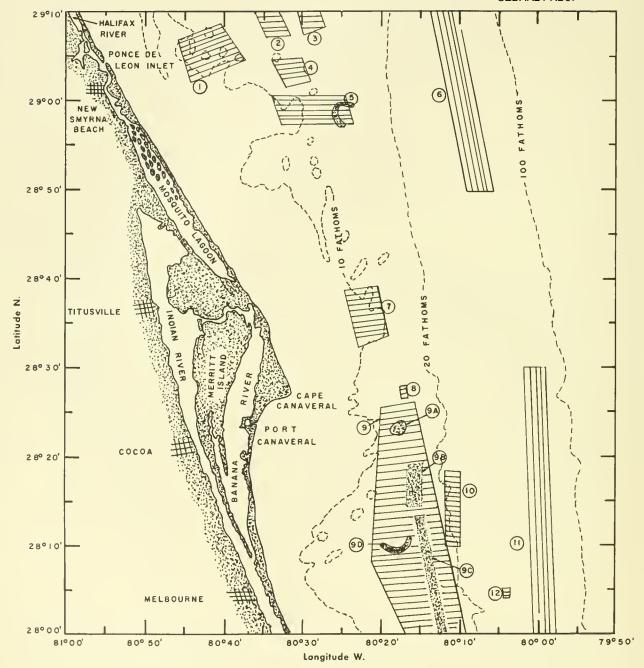

<sup>&</sup>lt;sup>1</sup>Cape Canaveral was renamed Cape Kennedy after this report was completed.

Figure 2,--Cape Canaveral Area, offshore fishing reefs (see table 6 for list of reef areas by numbers shown on chart).