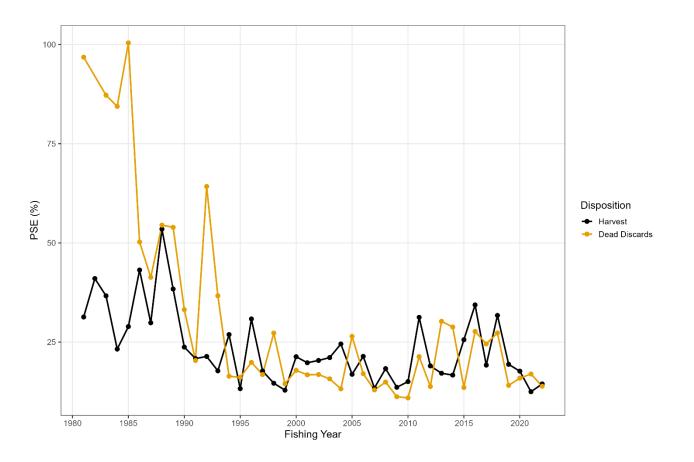

## **Northern Stock Recreational PSEs**

#### **Proportional Standard Error (PSE)**

## **Southern Stock Recreational PSE**