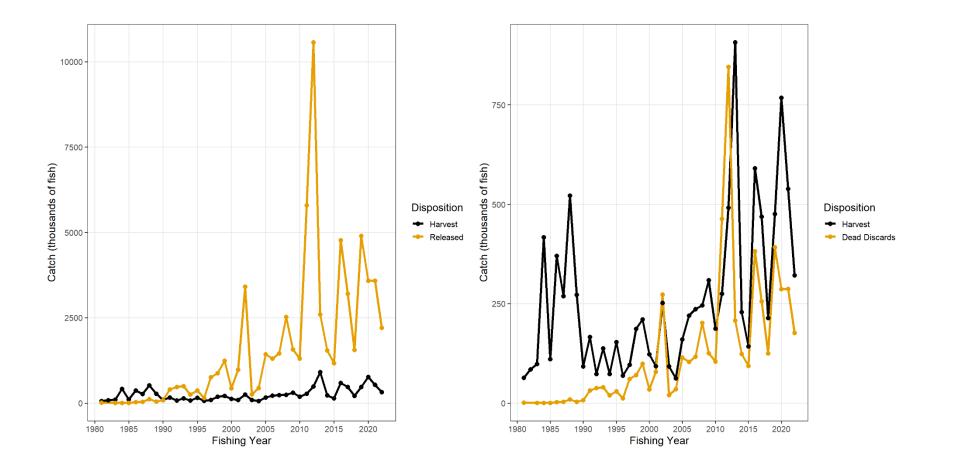

## **Northern Stock Recreational Landings**

## **Southern Stock Recreational Landings**