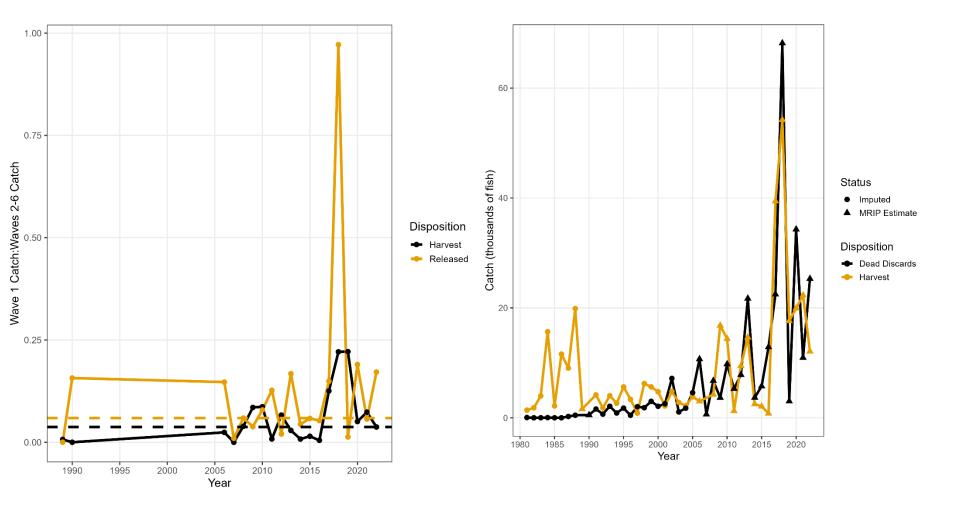

ta**

- Virginia
  - Individual total and fork length (mm)
  - Individual weight (0.01 lb)
  - Otoliths, sex, maturity
- North Carolina
  - Individual fork length (mm)
  - Aggregate total weight (0.1 kg)



## **Northern Annual Length Distribution**



Length (cm)



## Annual Length Distribution North Commercial GNBS Discards



# **Recreational Data**

Marine Recreational Information Program (MRIP)

- Access Point Angler Intercept Survey (APAIS)
- Fishing Effort Survey (FES)
- For-Hire Survey (FHS)

# Tattages commission

## **Northern Stock Recreational Landings**



## **Northern Stock Recreational PSEs**

#### **Proportional Standard Error (PSE)**





## **Southern Stock Recreational Landings**





## **Southern Stock Recreational PSE**





### Imputed Wave 1 Catch Estimates (NC)





## Imputed Wave 1 Catch Estimates (GA)





## Imputed Wave 1 Catch Estimates (SC)





## Northern Recreational Catch Composition





## Southern Recreational Catch Composition





# **Supplemental Recreational Sampling**

• VA

VMRC recreational carcass recovery program

• NC

DMF Carcass Collection Program

- SC
  - SCDNR Inshore Fisheries freezer fish program
  - SCDNR Inshore Fisheries tournament sampling
  - SCDNR State Finfish Survey
- GA
  - GADNR Marine Sportfish Carcass Recovery Project

# **Tagging Programs**

- VA Game Fish Tagging Program
- NC Tagging Study
- SC
  - Marine Game Fish Tagging Program
  - Inshore Tagging Program
  - Combined SCDNR Tagging Program Data
- GA Cooperative Angler Tagging Project (CATP)



## **Northern Tagging Programs**





# **Southern Taggin