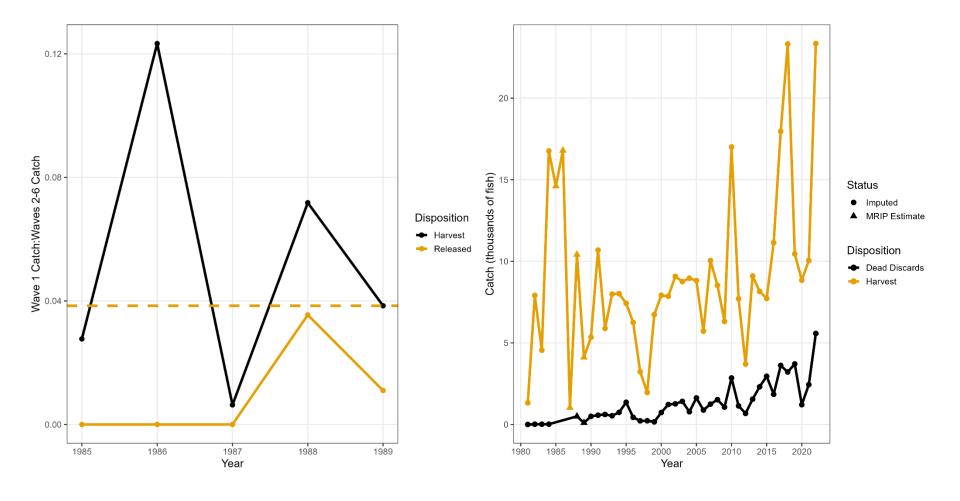

rk length (mm)
  - Individual weight (0.01 lb)
  - Otoliths, sex, maturity
- North Carolina
  - Individual fork length (mm)
  - Aggregate total weight (0.1 kg)



## **Northern Annual Length Distribution**



Length (cm)



## Annual Length Distribution North Commercial GNBS Discards



# **Recreational Data**

Marine Recreational Information Program (MRIP)

- Access Point Angler Intercept Survey (APAIS)
- Fishing Effort Survey (FES)
- For-Hire Survey (FHS)

# Tattages commission

## **Northern Stock Recreational Landings**



## **Northern Stock Recreational PSEs**

#### **Proportional Standard Error (PSE)**





## **Southern Stock Recreational Landings**





## **Southern Stock Recreational PSE**





### Imputed Wave 1 Catch Estimates (NC)





## Imputed Wave 1 Catch Estimates (GA)





## Imputed Wave 1 Catch Estimates (SC)





## Northern Recreational Catch Composition





## Southern Recreational Catch Composition





# **Supplemental Recreational Sampling**

• VA

VMRC recreational carcass recovery program

• NC

DMF Carcass Collection Program

- SC
  - SCDNR Inshore Fisheries freezer fish program
  - SCDNR Inshore Fisheries tournament sampling
  - SCDNR State Finfish Survey
- GA
  - GADNR Marine Sportfish Carcass Recovery Project

# **Tagging Programs**

- VA Game Fish Tagging Program
- NC Tagging Study
- SC
  - Marine Game Fish Tagging Program
  - Inshore Tagging Program
  - Combined SCDNR Tagging Program Data
- GA Cooperative Angler Tagging Project (CATP)



## **Northern Tagging Programs**





# **Southern Tagging Programs**





## **Northern Total Fisher