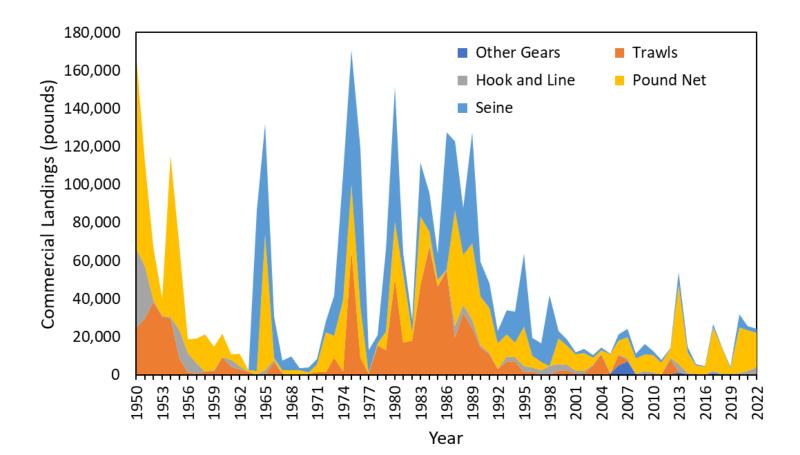

|            |
| GA DNR  |                  |           |                   |      |                                               |      |                              |           |      |      |      |            |
| FL FWC  |                  |           |                   |      |                                               |      |                              |           |      |      |      |            |
|         | Annual summaries |           | Monthly summaries |      | Mixed (trip reports and<br>monthly summaries) |      | Trip reports (all fisheries) |           |      |      |      |            |



## **Northern Stock Commercial Landings**





## Northern Stock Commercial Landings Gill Nets and Beach Seines (GNBS)





## Northern Stock Commercial Landings Other Gears



# Rational Comments

## **Southern Stock Commercial Landings**



# **Commercial Discards**

- Currently only 1 data source
  - NC estuarine fill net fishery
  - 2004-2022
  - >90% red drum commercial harvest is from gill nets
- CPUE = # (or weight) dead per trip
- Release mortality = 5% (SEDAR 18)
- Estimated with GLM
  - Variables: mesh size, year, season, and area
  - Live and dead modeled separately



## Northern Stock Commercial Landings GNBS Discards



# **Commercial Biological Data**

- Virginia
  - Individual total and fork length (mm)
  - Individual weight (0.01 lb)
  - Otoliths, sex, maturity
- North Carolina
  - Individual fork length (mm)
  - Aggregate total weight (0.1 kg)



## **Northern Annual Length Distribution**



Length (cm)



## Annual Length Distribution North C