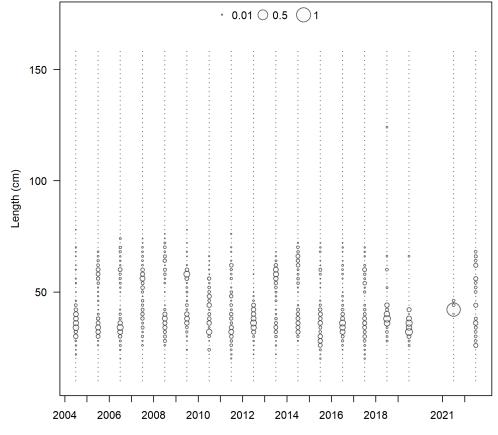

**Southern Stock Commercial Landings**



# **Commercial Discards**

- Currently only 1 data source
  - NC estuarine fill net fishery
  - 2004-2022
  - >90% red drum commercial harvest is from gill nets
- CPUE = # (or weight) dead per trip
- Release mortality = 5% (SEDAR 18)
- Estimated with GLM
  - Variables: mesh size, year, season, and area
  - Live and dead modeled separately



## Northern Stock Commercial Landings GNBS Discards



# **Commercial Biological Data**

- Virginia
  - Individual total and fork length (mm)
  - Individual weight (0.01 lb)
  - Otoliths, sex, maturity
- North Carolina
  - Individual fork length (mm)
  - Aggregate total weight (0.1 kg)



## **Northern Annual Length Distribution**



Length (cm)



## Annual Length Distribution North Commercial GNBS Discards



# **Recreational Data**

Marine Recreational Information Program (MRIP)

- Access Point Angler Intercept Survey (APAIS)
- Fishing Effort Survey (FES)
- For-Hire Survey (FHS)

# Tattages commission

## **Northern Stock Recreational Landings**



## **Northern Stock Recreational PSEs**

#### **Proportional Standard Error (PSE)**





## **Southern Stock Recreational Landings**





## **Southern Stock Recreational PSE**





### Imputed Wave 1 Catch Estimates (NC)





## Imputed Wave 1 Catch Estimates (GA)





## Imputed Wave 1 Catch Estimates (SC)





## Northern Recreational Catch Composition





## Southern Recreational Catch Composition





# **Supplemental Recreational Sampling**

• VA

VMRC recreational carcass recovery program

• NC

DMF Carcass Collection Program

- SC
  - SCD