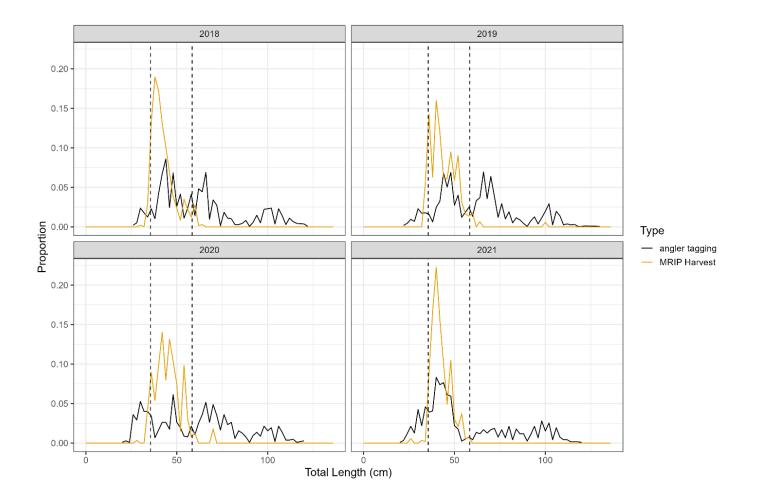

## **Northern Annual Length Distribution**

Length (cm)

## Northern Recreational Catch Composition