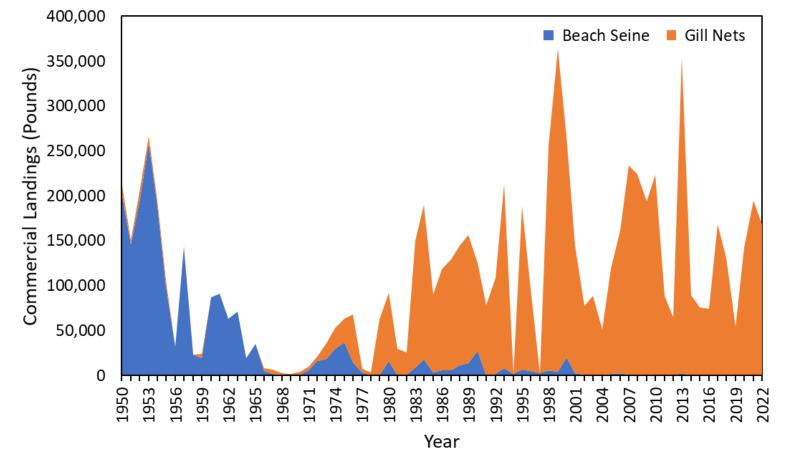

|           |      |      |      |            |
| GA DNR  |                  |           |                   |      |                                               |      |                              |           |      |      |      |            |
| FL FWC  |                  |           |                   |      |                                               |      |                              |           |      |      |      |            |
|         | Annual summaries |           | Monthly summaries |      | Mixed (trip reports and<br>monthly summaries) |      | Trip reports (all fisheries) |           |      |      |      |            |



## **Northern Stock Commercial Landings**





## Northern Stock Commercial Landings Gill Nets and Beach Seines (GNBS)





## Northern Stock Commercial Landings Other Gears



# Rational Comments

## **Southern Stock Commercial Landings**



# **Commercial Discards**

- Currently only 1 data source
  - NC estuarine fill net fishery
  - 2004-2022
  - >90% red drum commercial harvest is from gill nets
- CPUE = # (or weight) dead per trip
- Release mortality = 5% (SEDAR 18)
- Estimated with GLM
  - Variables: mesh size, year, season, and area
  - Live and dead modeled separately



## Northern Stock Commercial Landings GNBS Discards



# **Commercial Biological Data**

- Virginia
  - Individual total and fork length (mm)
  - Individual weight (0.01 lb)
  - Otoliths, sex, maturity
- North Carolina
  - Individual fork length (mm)
  - Aggregate total weight (0.1 kg)



## **Northern Annual Length Distribution**