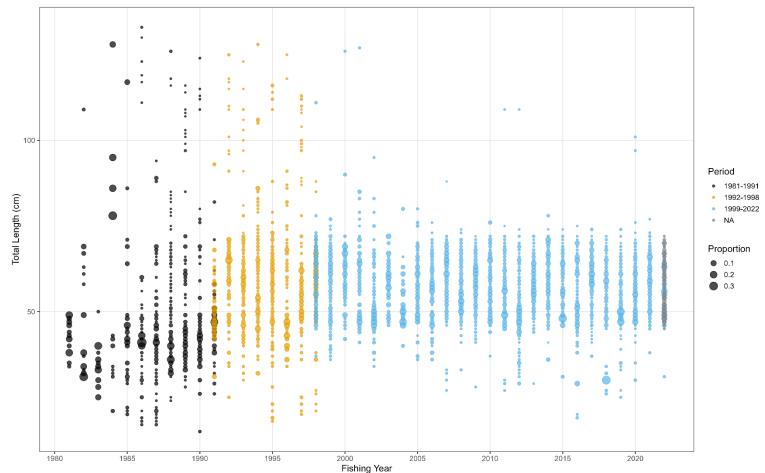

- Individual fork length (mm)
  - Aggregate total weight (0.1 kg)



## **Northern Annual Length Distribution**



Length (cm)



## Annual Length Distribution North Commercial GNBS Discards



# **Recreational Data**

Marine Recreational Information Program (MRIP)

- Access Point Angler Intercept Survey (APAIS)
- Fishing Effort Survey (FES)
- For-Hire Survey (FHS)

# Tattages commission

## **Northern Stock Recreational Landings**



## **Northern Stock Recreational PSEs**

#### **Proportional Standard Error (PSE)**





## **Southern Stock Recreational Landings**





## **Southern Stock Recreational PSE**





### Imputed Wave 1 Catch Estimates (NC)





## Imputed Wave 1 Catch Estimates (GA)





## Imputed Wave 1 Catch Estimates (SC)





## Northern Recreational Catch Composition





## Southern Recreational Catch Composition





# **Supplemental Recreational Sampling**

• VA

VMRC recreational carcass recovery program

• NC

DMF Carcass Collection Program

- SC
  - SCDNR Inshore Fisheries freezer fish program
  - SCDNR Inshore Fisheries tournament sampling
  - SCDNR State Finfish Survey
- GA
  - GADNR Marine Sportfish Carcass Recovery Project

# **Tagging Programs**

- VA Game Fish Tagging Program
- NC Tagging Study
- SC
  - Marine Game Fish Tagging Program
  - Inshore Tagging Program
  - Combined SCDNR Tagging Program Data
- GA Cooperative Angler Tagging Project (CATP)



## **Northern Tagging Programs**





# **Southern Tagging Programs**





## **Northern Total Fishery Removals**





## **Southern Total Fishery Removals**





## **Questions?**