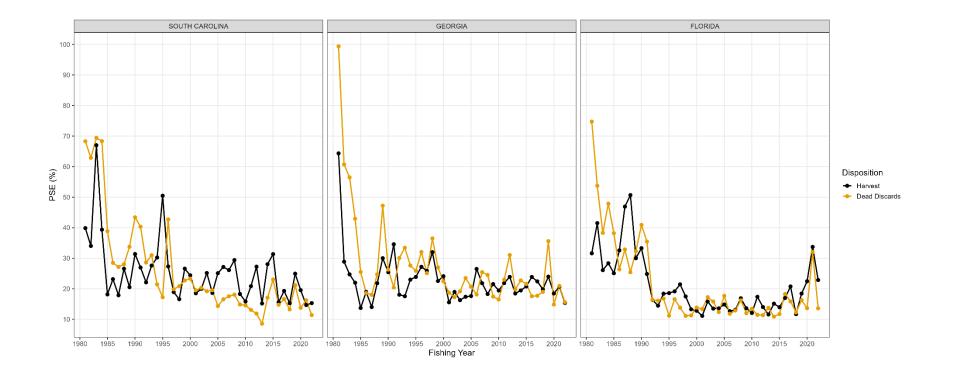

#### **Proportional Standard Error (PSE)**

## **Southern Stock Recreational PSE**