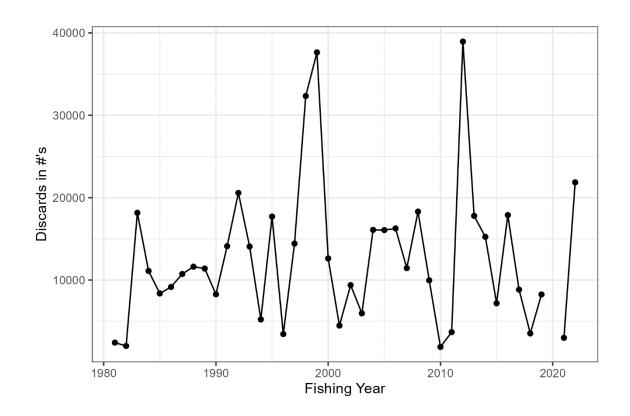

# **Commercial Discards**

- Currently only 1 data source
  - NC estuarine fill net fishery
  - 2004-2022
  - >90% red drum commercial harvest is from gill nets
- CPUE = # (or weight) dead per trip
- Release mortality = 5% (SEDAR 18)
- Estimated with GLM
  - Variables: mesh size, year, season, and area
  - Live and dead modeled separately

## Northern Stock Commercial Landings GNBS Discards