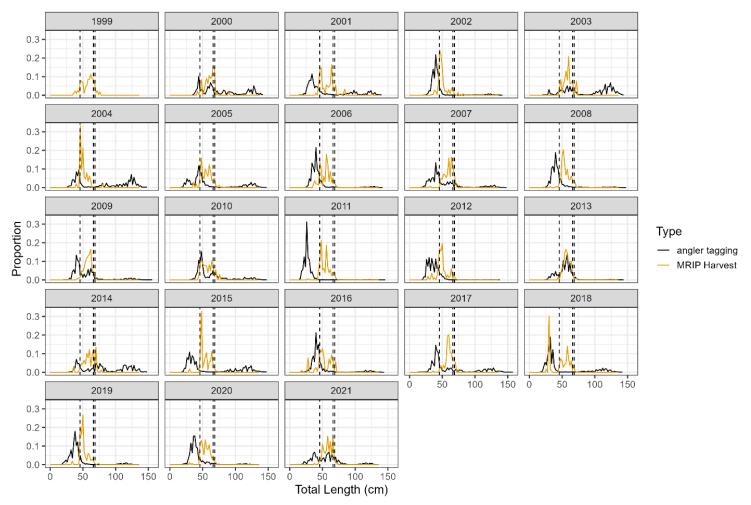

# **Tagging Programs**

- VA Game Fish Tagging Program
- NC Tagging Study
- SC
  - Marine Game Fish Tagging Program
  - Inshore Tagging Program
  - Combined SCDNR Tagging Program Data
- GA Cooperative Angler Tagging Project (CATP)

## **Northern Tagging Programs**